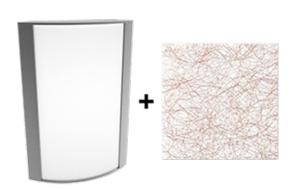

# **Textured Silver Frame with Metallic Spun Copper Lens**

Note: Fixture will come fully assembled with the frame and lens shown above.

| Project:     | Туре: |
|--------------|-------|
| Prepared By: | Date: |

### Lens:

Acrylic lens with metallic spun copper print. See for cleaning instructions.