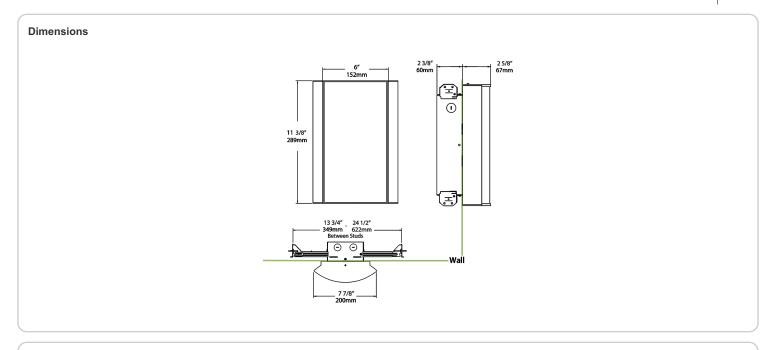

ndly polyester powder coatings are formulated for high-durability and long-lasting color

## Other

## Bi-Level:

Allows 75%, 50%, 25% output modes

# Equivalency:

Equivalent to 100W Incandescent

## Warranty:

RAB warrants that our LED products will be free from defects in materials and workmanship for a period of five (5) years from the date of delivery to the end user, including coverage of light output, color stability, driver performance and fixture finish. RAB's warranty is subject to all terms and conditions found at

## **Buy American Act Compliance:**

RAB values USA manufacturing! Upon request, RAB may be able to manufacture this product to be compliant with the Buy American Act (BAA). Please contact customer service to request a quote for the product to be made BAA compliant.



| Family | Lumen Package         | CRI and CCT                                                                                                                                                                                                                                             | Lens                                                  | Finish                                                 | Options                                                |
|--------|-----------------------|---------------------------------------------------------------------------------------------------------------------------------------------------------------------------------------------------------------------------------------------------------|-------------------------------------------------------|---