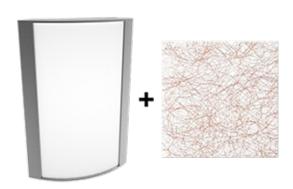

## **Textured Silver Frame with Metallic Spun Copper Lens**

Note: Fixture will come fully assembled with the frame and lens shown above.

| Project:     | Туре: |
|--------------|-------|
| Prepared By: | Date: |

#### Lens:

Acrylic lens with metallic spun copper print. See for cleaning instructions.

### Finish:

Textured Silver using our environmentally friendly polyester powder coatings are formulated for high-durability and long-lasting color