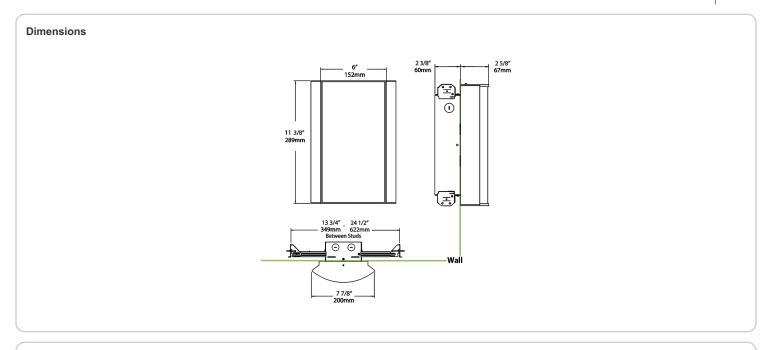

Textured Silver using our environmentally friendly polyester powder coatings are formulated for high-durability and long-lasting color

## Other

## Equivalency:

Equivalent to 100W Incandescent

# Warranty:

RAB warrants that our LED products will be free from defects in materials and workmanship for a period of five (5) years from the date of delivery to the end user, including coverage of light output, color stability, driver performance and fixture finish. RAB's warranty is subject to all terms and conditions found at

### **Buy American Act Compliance:**

RAB values USA manufacturing! Upon request, RAB may be able to manufacture this product to be compliant with the Buy American Act (BAA). Please contact customer service to request a quote for the product to be made BAA compliant.



| Family | Lumen Package         | CRI and CCT                   | Lens                                     | Finish                       | Options                                                                                                           |
|--------|-----------------------|-------------------------------|------------------------------------------|------------------------------|-------------------------------------------------------------------------------------------------------------------|
| HALVS  | 18L                   | 930                           | - MC -                                   | - S                          | /LC/E2                                                                                                            |
|        | <b>10L</b> = 100