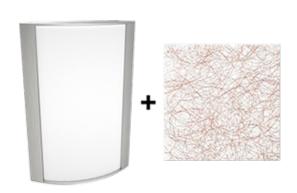

# Satin Nickel Frame with Metallic Spun Copper Lens

Note: Fixture will come fully assembled with the frame and lens shown above.

| Project:     | Туре: |
|--------------|-------|
| Prepared By: | Date: |

#### Lens

Acrylic lens with metallic spun copper print. See for cleaning instructions.

#### Finish:

Luxuriously Electroplated Satin Nickel