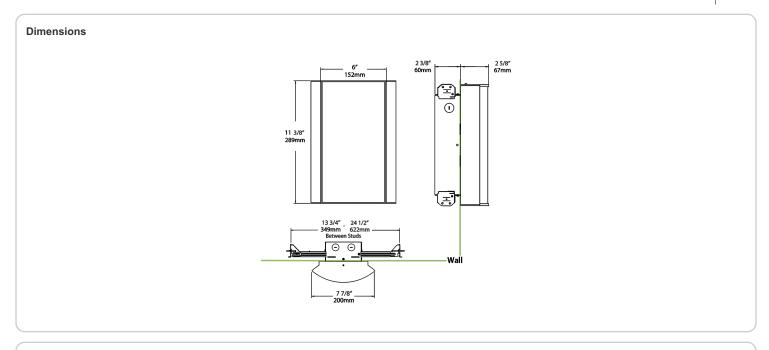

°C (104°F)

#### Green Technology:

Mercury and UV-free. RoHS compliant components.

#### Finish:

Luxuriously Electroplated Satin Nickel

# Other

### Equivalency:

Equivalent to 100W Incandescent

# Warranty:

RAB warrants that our LED products will be free from defects in materials and workmanship for a period of five (5) years from the date of delivery to the end user, including coverage of light output, color stability, driver performance and fixture finish. RAB's warranty is subject to all terms and conditions found at

## **Buy American Act Compliance:**

RAB values USA manufacturing! Upon request, RAB may be able to manufacture this product to be compliant with the Buy American Act (BAA). Please contact customer service to request a quote for the product to be made BAA compliant.



| Family | Lumen Package         | CRI and CCT                                                                                 | Lens                        | Finish                                                 | Options                                                                                                           |
|--------|-----------------------|---------------------------------------------------------------------------------------------|-----------------------------|--------------------------------------------------------|-------------------------------------------------------------------------------------------------------------------|
| HALVS  | 18L                   | 930                                                                                         | - MC