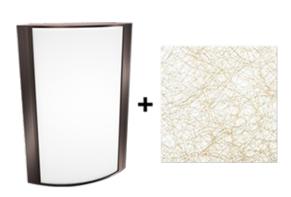

# Antique Bronze Frame with Metallic Spun Gold Lens

Note: Fixture will come fully assembled with the frame and lens shown above.

| Project:     | Туре: |
|--------------|-------|
| Prepared By: | Date: |

### Lens

Acrylic lens with metallic spun gold print. See for cleaning instructions.

### Finish:

Luxuriously Electroplated Antique Bronze