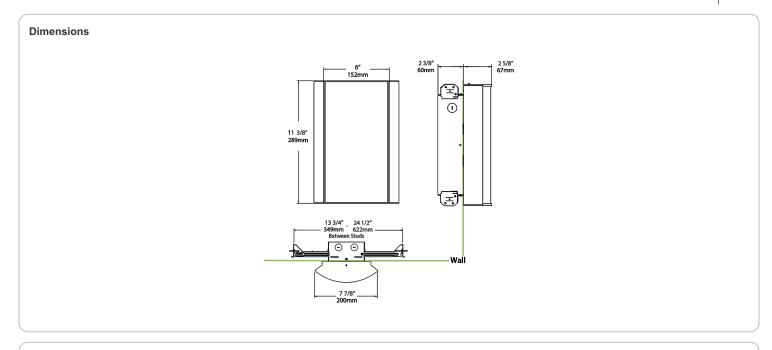

ee. RoHS compliant components.

### Finish:

Luxuriously Electroplated Antique Bronze

### Other

### Bi-Level:

Allows 75%, 50%, 25% output modes

### Equivalency:

Equivalent to 100W Incandescent

# Warranty:

RAB warrants that our LED products will be free from defects in materials and workmanship for a period of five (5) years from the date of delivery to the end user, including coverage of light output, color stability, driver performance and fixture finish. RAB's warranty is subject to all terms and conditions found at

## **Buy American Act Compliance:**

RAB values USA manufacturing! Upon request, RAB may be able to manufacture this product to be compliant with the Buy American Act (BAA). Please contact customer service to request a quote for the product to be made BAA compliant.



| Family | Lumen Package         | CRI and CCT                   | Lens                                                            | Finish                    | Options                                                                                                          |
|--------|-----------------------|-------------------------------|-----------------------------------------------------------------|---------------------------|------------------------------------------------------------------------------------------------------------------|
| HALVS  | 18L                   | 930                           | - MG -                                                          | - A                       | /BL