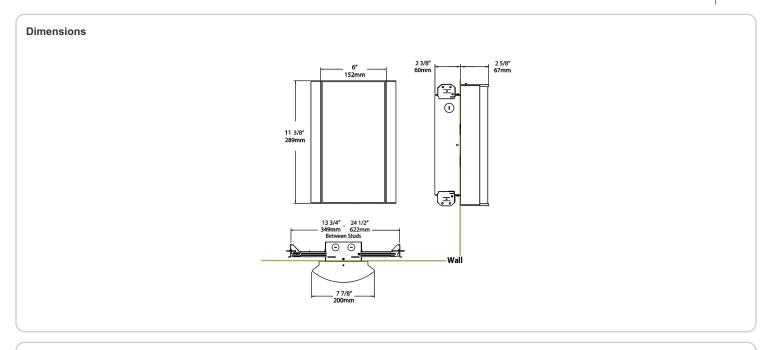

#### Housing:

Die-cast and extruded aluminum

### Mounting:

Wall mount with junction box included