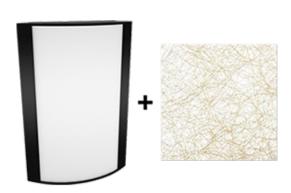

# Textured Black Frame with Metallic Spun Gold Lens

Note: Fixture will come fully assembled with the frame and lens shown above.

| Project:     | Туре: |
|--------------|-------|
| Prepared By: | Date: |

#### Lens:

Acrylic lens with metallic spun gold print. See for cleaning instructions.

#### Finish:

Textured Black using our environmentally friendly polyester powder coatings are formulated for high-durability and long-lasting color