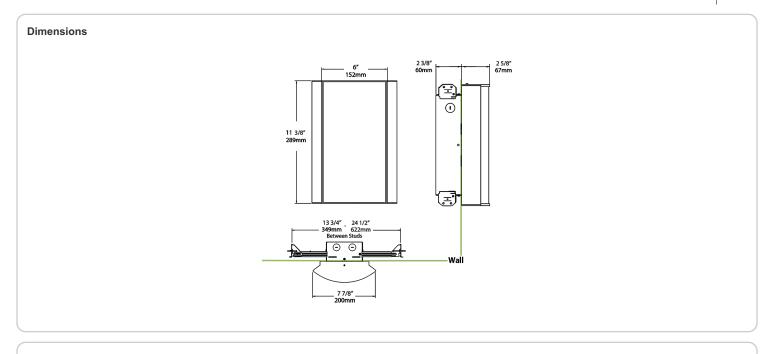

Textured Black using our environmentally friendly polyester powder coatings are formulated for high-durability and long-lasting color

## Other

### Equivalency:

Equivalent to 100W Incandescent

# Warranty:

RAB warrants that our LED products will be free from defects in materials and workmanship for a period of five (5) years from the date of delivery to the end user, including coverage of light output, color stability, driver performance and fixture finish. RAB's warranty is subject to all terms and conditions found at

#### **Buy American Act Compliance:**

RAB values USA manufacturing! Upon request, RAB may be able to manufacture this product to be compliant with the Buy American Act (BAA). Please contact customer service to request a quote for the product to be made BAA compliant.



| Family | Lumen Package         | CRI and CCT                         | Lens                                                   | Finish                                              | Options                                        |
|--------|-----------------------|-------------------------------------|--------------------------------------------------------|-----------------------------------------------------|------------------------------------------------|
| HALVS  | 18L                   | 930                                 | – MG –                                                 | - K                                                 | /LC/E2                                         |
|        | <b>10L</b> = 1000lm / | <b>940</b> = 90CRI,                 | <b>F</b> = Frosted (Standa