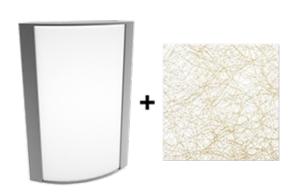

# Textured Silver Frame with Metallic Spun Gold Lens

Note: Fixture will come fully assembled with the frame and lens shown above.

| Project:     | Туре: |
|--------------|-------|
| Prepared By: | Date: |

## Housing:

Die-cast and extruded aluminum

## Lens:

Acrylic lens with metallic spun gold print. See for cleaning instructions.

#### Finish:

Textured Silver using our environmentally friendly polyester powder coatings are formulated for high-durability and long-lasting color