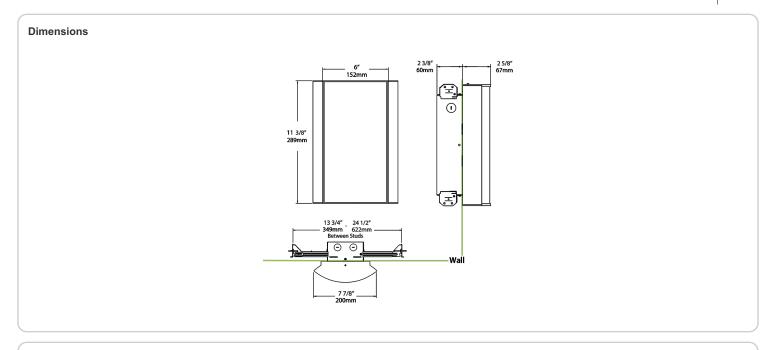

ndly polyester powder coatings are formulated for high-durability and long-lasting color

## Other

## Bi-Level:

Allows 75%, 50%, 25% output modes

# Equivalency:

Equivalent to 100W Incandescent

## Warranty:

RAB warrants that our LED products will be free from defects in materials and workmanship for a period of five (5) years from the date of delivery to the end user, including coverage of light output, color stability, driver performance and fixture finish. RAB's warranty is subject to all terms and conditions found at

## **Buy American Act Compliance:**

RAB values USA manufacturing! Upon request, RAB may be able to manufacture this product to be compliant with the Buy American Act (BAA). Please contact customer service to request a quote for the product to be made BAA compliant.



| Family | Lumen Package             | CRI and CCT                   | Lens                     | Finish                      | Options                                                                                                          |
|--------|---------------------------|-------------------------------|--------------------------|-----------------------------|------------------------------------------------------------------------------------------------------------------|
| HALVS  | 18L                       | 930                           | - MG -                   | S                           | /BL/E2                                                                                                           |
|        | <b>10L</b> = 1000lm / 14W | <b>940</b> = 90CRI,<br>4000K