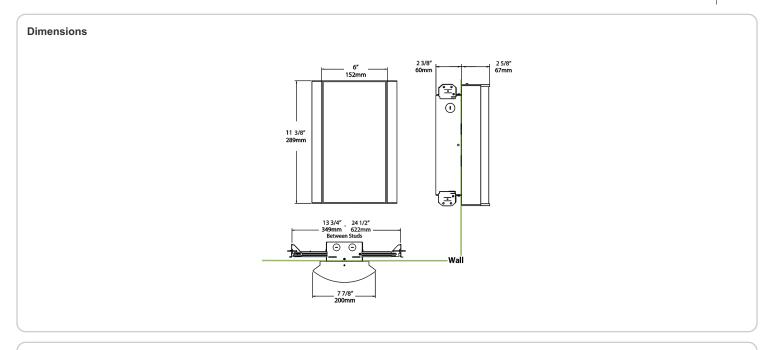

0°C (104°F)

## Green Technology:

Mercury and UV-free. RoHS compliant components.

### Finish:

Luxuriously Electroplated Satin Nickel

### Other

## Equivalency:

Equivalent to 100W Incandescent

## Warranty:

RAB warrants that our LED products will be free from defects in materials and workmanship for a period of five (5) years from the date of delivery to the end user, including coverage of light output, color stability, driver performance and fixture finish. RAB's warranty is subject to all terms and conditions found at

## **Buy American Act Compliance:**

RAB values USA manufacturing! Upon request, RAB may be able to manufacture this product to be compliant with the Buy American Act (BAA). Please contact customer service to request a quote for the product to be made BAA compliant.



| Family | Lumen Package                       | CRI and CCT                                                                                 | Lens                     | Finish                                                 | Options                                                                                                           |
|--------|-------------------------------------|---------------------------------------------------------------------------------------------|--------------------------|--------------------------------------------------------|-------------------------------------------------------------------------------------------------------------------|
| HALVS  | 18L                                 | 930