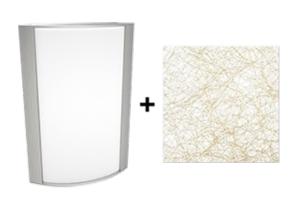

# Satin Nickel Frame with Metallic Spun Gold Lens

Note: Fixture will come fully assembled with the frame and lens shown above.

| Project:     | Туре: |
|--------------|-------|
| Prepared By: | Date: |

| Driver Info  |                  | LED Info        |              |
|--------------|------------------|-----------------|--------------|
| Type:        | Constant Current | Watts:          | 25W          |
| 120V:        | 0.22A            | Color Temp:     | 3000K (Warm) |
| 208V:        | 0.13A            | Color Accuracy: | 95 CRI       |
| 240V:        | 0.11A            | R9:             | 89           |
| 277V:        | 0.1A             | L70 Lifespan:   | 50,000       |
| Input Watts: | 26W              | Lumens:         | 408          |
| Efficiency:  | 97%              | Efficacy:       | 16 LPW       |
|              |                  |                 |              |

### Lens:

Acrylic lens with metallic spun gold print. See for cleaning instructions.

### Finish:

Luxuriously Electroplated Satin Nickel