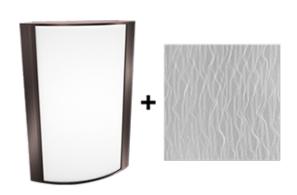

# **Antique Bronze Frame with Mirage Platinum Lens**

Note: Fixture will come fully assembled with the frame and lens shown above.

| Project:     | Туре: |
|--------------|-------|
| Prepared By: | Date: |

#### Lens:

Acrylic lens with mirage platinum print. See for cleaning instructions.

#### Finish:

Luxuriously Electroplated Antique Bronze