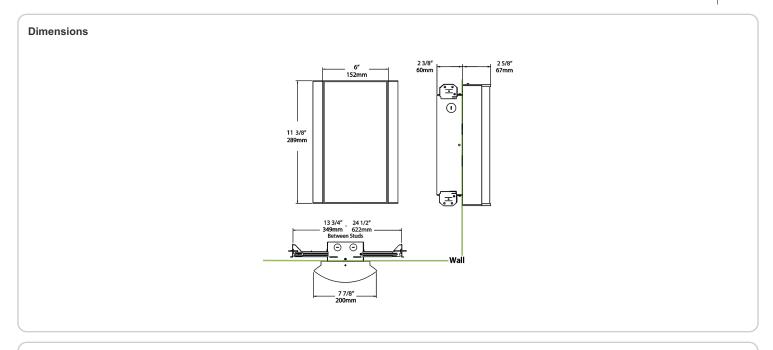

ndly polyester powder coatings are formulated for high-durability and long-lasting color

## Other

## Bi-Level:

Allows 75%, 50%, 25% output modes

# Equivalency:

Equivalent to 100W Incandescent

## Warranty:

RAB warrants that our LED products will be free from defects in materials and workmanship for a period of five (5) years from the date of delivery to the end user, including coverage of light output, color stability, driver performance and fixture finish. RAB's warranty is subject to all terms and conditions found at

## **Buy American Act Compliance:**

RAB values USA manufacturing! Upon request, RAB may be able to manufacture this product to be compliant with the Buy American Act (BAA). Please contact customer service to request a quote for the product to be made BAA compliant.



| 18L<br>10L = 1000lm /<br>14W<br>18L = 1800lm / | 930<br>940 = 90CRI,<br>4000K | <ul><li>MS –</li><li>F = Frosted (Standard)</li></ul> | S                                                                                                                                                                                                                                          | /BL/E2                                                                                                                                                                                                                                                                                                                           |
|------------------------------------------------|------------------------------|-------------------