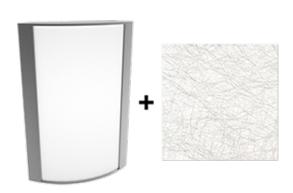

# **Textured Silver Frame with Metallic Spun Silver Lens**

Note: Fixture will come fully assembled with the frame and lens shown above.

| Project:     | Туре: |
|--------------|-------|
| Prepared By: | Date: |

### Lens:

Acrylic lens with metallic spun silver print. See for cleaning instructions.

#### Finish:

Textured Silver using our environmentally friendly polyester powder coatings are formulated for high-durability and long-lasting color