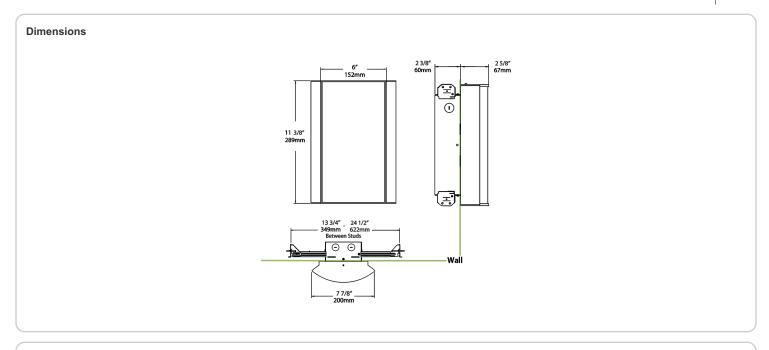

## Housing:

Die-cast and extruded aluminum

## Mounting:

Wall mount with junction box included