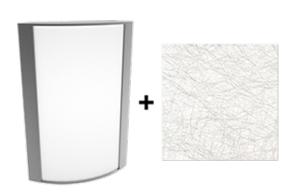

# **Textured Silver Frame with Metallic Spun Silver Lens**

Note: Fixture will come fully assembled with the frame and lens shown above.

| Project:     | Туре: |
|--------------|-------|
| Prepared By: | Date: |

### Lens

Acrylic lens with metallic spun silver print. See for cleaning instructions.

#### Finish:

Textured Silver using our environmentally friendly polyester powder coatings are formulated for high-durability and long-lasting color