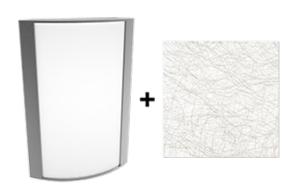

# **Textured Silver Frame with Metallic Spun Silver Lens**

Note: Fixture will come fully assembled with the frame and lens shown above.

| Project:     | Туре: |
|--------------|-------|
| Prepared By: | Date: |

#### Lens:

Acrylic lens with metallic spun silver print. See for cleaning instructions.

#### Finish:

Textured Silver using our environmentally friendly polyester powder coatings are formulated for high-durability and long-lasting color