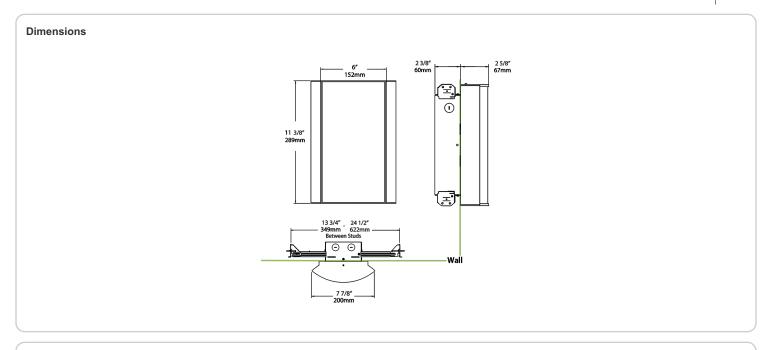

Textured Silver using our environmentally friendly polyester powder coatings are formulated for high-durability and long-lasting color

## Other

## Equivalency:

Equivalent to 100W Incandescent

# Warranty:

RAB warrants that our LED products will be free from defects in materials and workmanship for a period of five (5) years from the date of delivery to the end user, including coverage of light output, color stability, driver performance and fixture finish. RAB's warranty is subject to all terms and conditions found at

### **Buy American Act Compliance:**

RAB values USA manufacturing! Upon request, RAB may be able to manufacture this product to be compliant with the Buy American Act (BAA). Please contact customer service to request a quote for the product to be made BAA compliant.



| Family | Lumen Package                                                                                                            | CRI and CCT                                                                                 | Lens                      | Finish                                                 | Options                                                    |
|--------|--------------------------------------------------------------------------------------------------------------------------|---------------------------------------------------------------------------------------------|---------------------------|--------------------------------------------------------|------------------------------------------------------------|
| HALVS  | 18L