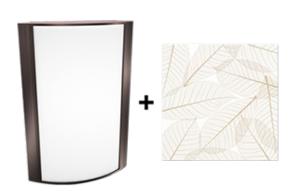

# **Antique Bronze Frame with Natural Leaves Lens**

Note: Fixture will come fully assembled with the frame and lens shown above.

| Project:     | Туре: |
|--------------|-------|
| Prepared By: | Date: |

#### Lens:

Acrylic lens with natural leaves print. See for cleaning instructions.

#### Finish:

Luxuriously Electroplated Antique Bronze