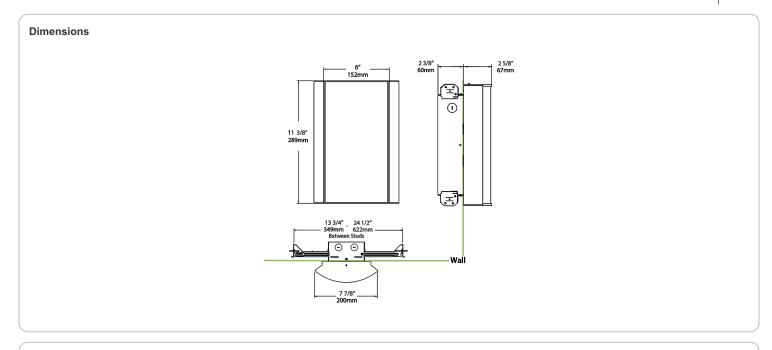

104°F)

#### Green Technology:

Mercury and UV-free. RoHS compliant components.

#### Finish:

Luxuriously Electroplated Antique Bronze

## Other

## Equivalency:

Equivalent to 100W Incandescent

## Warranty:

RAB warrants that our LED products will be free from defects in materials and workmanship for a period of five (5) years from the date of delivery to the end user, including coverage of light output, color stability, driver performance and fixture finish. RAB's warranty is subject to all terms and conditions found at

### **Buy American Act Compliance:**

RAB values USA manufacturing! Upon request, RAB may be able to manufacture this product to be compliant with the Buy American Act (BAA). Please contact customer service to request a quote for the product to be made BAA compliant.



| Family | Lumen Package                    | CRI and CCT                              | Lens                                                   | Finish                                                                                                                                                                             | Options                                         |
|--------|----------------------------------|------------------------------------------|--------------------------------------------------------|------------------------------------------------------------------------------------------------------------------------------------------------------------------------------------|-------------------------------------------------|
| HALVS  | 18L