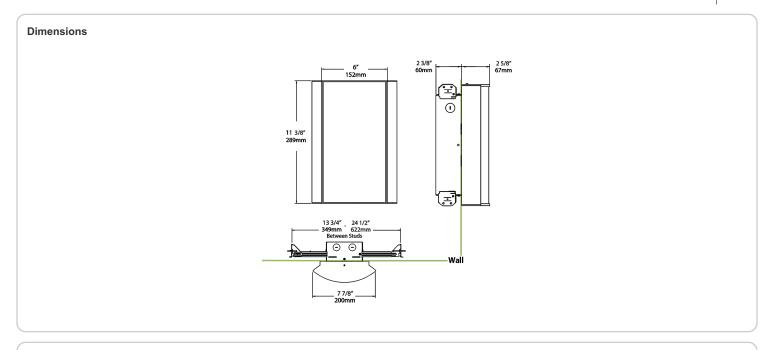

free. RoHS compliant components.

#### Finish:

Luxuriously Electroplated Satin Nickel

### Other

### Bi-Level:

Allows 75%, 50%, 25% output modes

## Equivalency:

Equivalent to 100W Incandescent

# Warranty:

RAB warrants that our LED products will be free from defects in materials and workmanship for a period of five (5) years from the date of delivery to the end user, including coverage of light output, color stability, driver performance and fixture finish. RAB's warranty is subject to all terms and conditions found at

## **Buy American Act Compliance:**

RAB values USA manufacturing! Upon request, RAB may be able to manufacture this product to be compliant with the Buy American Act (BAA). Please contact customer service to request a quote for the product to be made BAA compliant.



| Family | Lumen Package                                                                                                            | CRI and CCT                  | Lens                                               | Finish                    | Options                                                                                                                   |
|--------|--------------------------------------------------------------------------------------------------------------------------|------------------------------|----------------------------------------------------|---------------------------|---------------------------------------------------------------------------------------------------------------------------|
| HALVS  | 18L