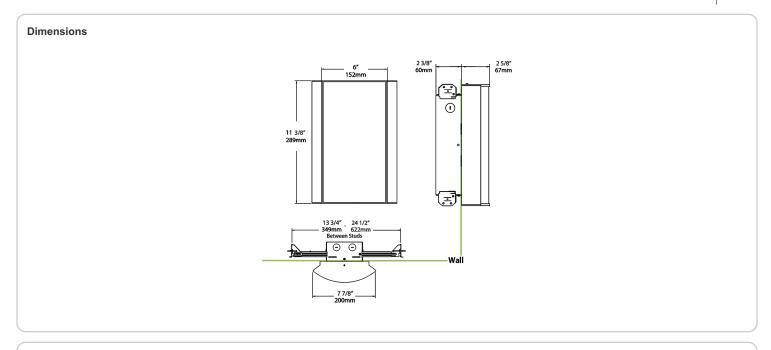

Textured White using our environmentally friendly polyester powder coatings are formulated for high-durability and long-lasting color

# Other

## Equivalency:

Equivalent to 100W Incandescent

## Warranty:

RAB warrants that our LED products will be free from defects in materials and workmanship for a period of five (5) years from the date of delivery to the end user, including coverage of light output, color stability, driver performance and fixture finish. RAB's warranty is subject to all terms and conditions found at

#### **Buy American Act Compliance:**

RAB values USA manufacturing! Upon request, RAB may be able to manufacture this product to be compliant with the Buy American Act (BAA). Please contact customer service to request a quote for the product to be made BAA compliant.



| Family | Lumen Package         | CRI and CCT                      | Lens                                 | Finish                       | Options                                                                                                           |
|--------|-----------------------|----------------------------------|--------------------------------------|------------------------------|-------------------------------------------------------------------------------------------------------------------|
| HALVS  | 18L                   | 930                              | - NL -                               | · W                          | /LC/E2                                                                                                            |
|        | <b>10L</b> = 1000lm