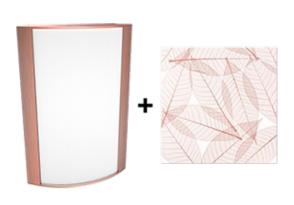

**Copper Frame with Toffee Leaves Lens** 

Note: Fixture will come fully assembled with the frame and lens shown above.

| Project:     | Туре: |
|--------------|-------|
| Prepared By: | Date: |

| Driver Info  |                  | LED Info        |              |
|--------------|------------------|-----------------|--------------|
| Type:        | Constant Current | Watts:          | 25W          |
| 120V:        | 0.22A            | Color Temp:     | 3000K (Warm) |
| 208V:        | 0.13A            | Color Accuracy: | 95 CRI       |
| 240V:        | 0.11A            | R9:             | 93           |
| 277V:        | 0.1A             | L70 Lifespan:   | 50,000       |
| Input Watts: | 26W              | Lumens:         | 400          |
| Efficiency:  | 97%              | Efficacy:       | 15 LPW       |
|              |                  |                 |              |

## Lens:

Acrylic lens with toffee leaves print. See for cleaning instructions.

#### Finish:

Luxuriously Electroplated Copper