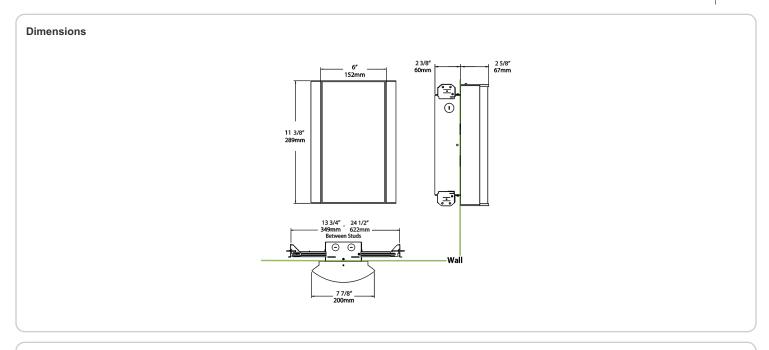

to 40°C (104°F)

## Green Technology:

Mercury and UV-free. RoHS compliant components.

#### Finish:

Luxuriously Electroplated Copper

#### Other

## Equivalency:

Equivalent to 100W Incandescent

# Warranty:

RAB warrants that our LED products will be free from defects in materials and workmanship for a period of five (5) years from the date of delivery to the end user, including coverage of light output, color stability, driver performance and fixture finish. RAB's warranty is subject to all terms and conditions found at

## **Buy American Act Compliance:**

RAB values USA manufacturing! Upon request, RAB may be able to manufacture this product to be compliant with the Buy American Act (BAA). Please contact customer service to request a quote for the product to be made BAA compliant.



| Family | Lumen Package         | CRI and CCT                   | Lens                                | Finish                               | Options                                                                                                          |
|--------|-----------------------|-------------------------------|-------------------------------------|--------------------------------------|------------------------------------------------------------------------------------------------------------------|
| HALVS  | 18L                   | 930                           | - TL -                              | CU                                   | /E2                                                                                                              |
|        | <b>10L</b>