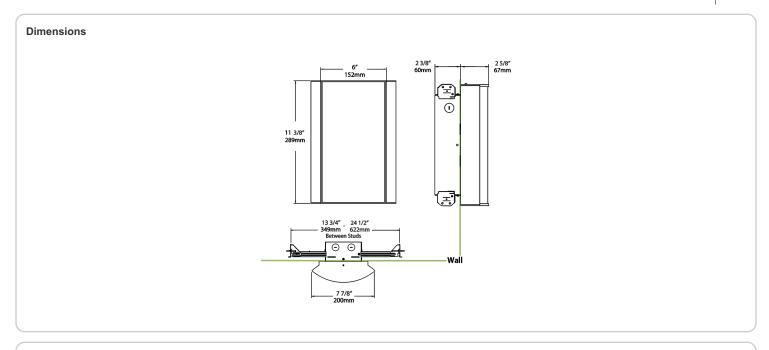

°F) to 40°C (104°F)

#### Green Technology:

Mercury and UV-free. RoHS compliant components.

#### Finish:

Luxuriously Electroplated Copper

# Other

# Equivalency:

Equivalent to 100W Incandescent

# Warranty:

RAB warrants that our LED products will be free from defects in materials and workmanship for a period of five (5) years from the date of delivery to the end user, including coverage of light output, color stability, driver performance and fixture finish. RAB's warranty is subject to all terms and conditions found at

# **Buy American Act Compliance:**

RAB values USA manufacturing! Upon request, RAB may be able to manufacture this product to be compliant with the Buy American Act (BAA). Please contact customer service to request a quote for the product to be made BAA compliant.



| Family | Lumen Package                                                               | CRI and CCT                                                        | Lens                                                        | Finish                                                                     | Options                                                                                                                                                                   |
|--------|-----------------------------------------------------------------------------|--------------------------------------------------------------------|-------------------------------------------------------------|----------------------------------------------------------------------------|---------------------------------