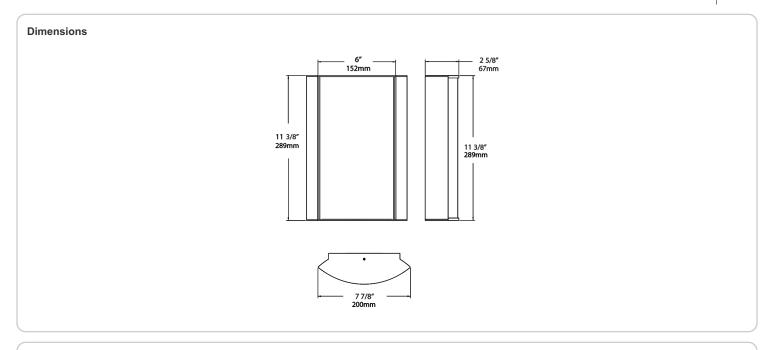

## Satin Nickel Frame with Toffee Leaves Lens

Note: Fixture will come fully assembled with the frame and lens shown above.

| Project:     | Туре: |
|--------------|-------|
| Prepared By: | Date: |

| <b>Driver Info</b>                                                       |                                                                   | LED Info                                                               |                                                                |
|--------------------------------------------------------------------------|-------------------------------------------------------------------|------------------------------------------------------------------------|----------------------------------------------------------------|
| Type:<br>120V:<br>208V:<br>240V:<br>277V:<br>Input Watts:<br>Efficiency: | Constant Current<br>0.22A<br>0.13A<br>0.11A<br>0.1A<br>26W<br>97% | Watts: Color Temp: Color Accuracy: R9: L70 Lifespan: Lumens: Efficacy: | 25W<br>3000K (Warm)<br>95 CRI<br>93<br>50,000<br>408<br>16 LPW |
| Emolerity.                                                               | 31 70                                                             | Lineacy.                                                               | TO ET VV                                                       |