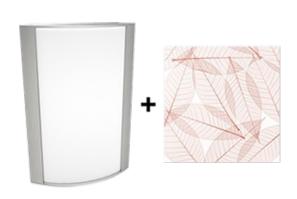

## Satin Nickel Frame with Toffee Leaves Lens

Note: Fixture will come fully assembled with the frame and lens shown above.

| Project:     | Туре: |
|--------------|-------|
| Prepared By: | Date: |

| <b>Driver Info</b>                                                       |                                                                   | LED Info                                                               |                                                                |
|--------------------------------------------------------------------------|-------------------------------------------------------------------|------------------------------------------------------------------------|----------------------------------------------------------------|
| Type:<br>120V:<br>208V:<br>240V:<br>277V:<br>Input Watts:<br>Efficiency: | Constant Current<br>0.22A<br>0.13A<br>0.11A<br>0.1A<br>26W<br>97% | Watts: Color Temp: Color Accuracy: R9: L70 Lifespan: Lumens: Efficacy: | 25W<br>3000K (Warm)<br>95 CRI<br>93<br>50,000<br>408<br>16 LPW |
| Emolerity.                                                               | 31 70                                                             | Lineacy.                                                               | TO ET VV                                                       |

### Lens:

Acrylic lens with toffee leaves print. See for cleaning instructions.

### Finish:

Luxuriously Electroplated Satin Nickel