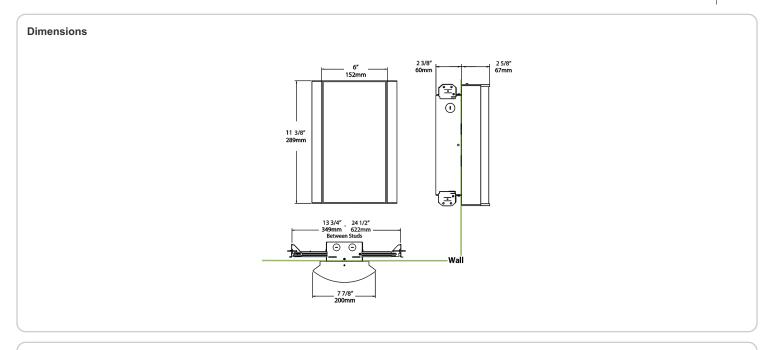

C (104°F)

#### Green Technology:

Mercury and UV-free. RoHS compliant components.

### Finish:

Luxuriously Electroplated Antique Bronze

## Other

## Equivalency:

Equivalent to 100W Incandescent

# Warranty:

RAB warrants that our LED products will be free from defects in materials and workmanship for a period of five (5) years from the date of delivery to the end user, including coverage of light output, color stability, driver performance and fixture finish. RAB's warranty is subject to all terms and conditions found at

## **Buy American Act Compliance:**

RAB values USA manufacturing! Upon request, RAB may be able to manufacture this product to be compliant with the Buy American Act (BAA). Please contact customer service to request a quote for the product to be made BAA compliant.



| Family | Lumen Package                    | CRI and CCT                              | Lens                                 | Finish                                             | Options                                                      |
|--------|----------------------------------|------------------------------------------|--------------------------------------|----------------------------------------------------|--------------------------------------------------------------|
| HALVS  | 18L                              | 935                                      | - CS -                               | - A                                                | /LC/E2                                                       |
|        | <b>10L</b> = 1000lm /            | <b>940</b> = 90CRI,