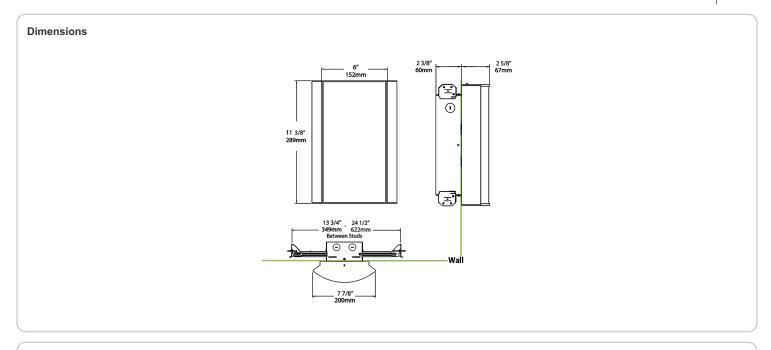

iendly polyester powder coatings are formulated for high-durability and long-lasting color

## Other

# Bi-Level:

Allows 75%, 50%, 25% output modes

# Equivalency:

Equivalent to 100W Incandescent

## Warranty:

RAB warrants that our LED products will be free from defects in materials and workmanship for a period of five (5) years from the date of delivery to the end user, including coverage of light output, color stability, driver performance and fixture finish. RAB's warranty is subject to all terms and conditions found at

# **Buy American Act Compliance:**

RAB values USA manufacturing! Upon request, RAB may be able to manufacture this product to be compliant with the Buy American Act (BAA). Please contact customer service to request a quote for the product to be made BAA compliant.



| Family | Lumen Package         | CRI and CCT                                                                                 | Lens                                     | Finish                                                 | Options                                                                                                           |
|--------|-----------------------|---------------------------------------------------------------------------------------------|------------------------------------------|--------------------------------------------------------|-------------------------------------------------------------------------------------------------------------------|
| HALVS  | 18L                   | 935