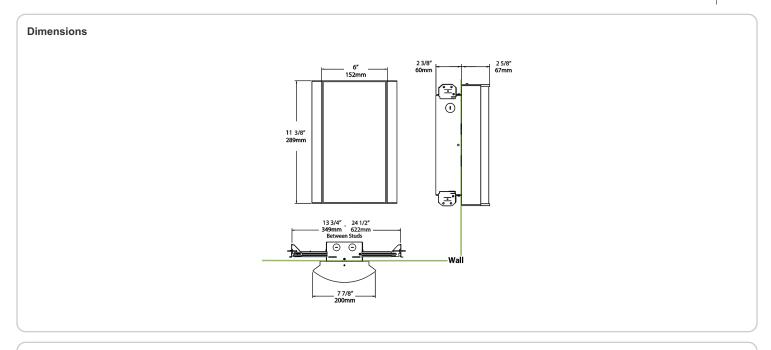

40°C (104°F)

## Green Technology:

Mercury and UV-free. RoHS compliant components.

### Finish:

Luxuriously Electroplated Satin Nickel

### Other

## Equivalency:

Equivalent to 100W Incandescent

# Warranty:

RAB warrants that our LED products will be free from defects in materials and workmanship for a period of five (5) years from the date of delivery to the end user, including coverage of light output, color stability, driver performance and fixture finish. RAB's warranty is subject to all terms and conditions found at

## **Buy American Act Compliance:**

RAB values USA manufacturing! Upon request, RAB may be able to manufacture this product to be compliant with the Buy American Act (BAA). Please contact customer service to request a quote for the product to be made BAA compliant.



| Family | Lumen Package                                                                                                            | CRI and CCT                   | Lens                                 | Finish               | Options                                                |
|--------|--------------------------------------------------------------------------------------------------------------------------|-------------------------------|--------------------------------------|----------------------|--------------------------------------------------------|
| HALVS  | 18L                                                                                                                      | 935                           | - CW -                               | SA                   |