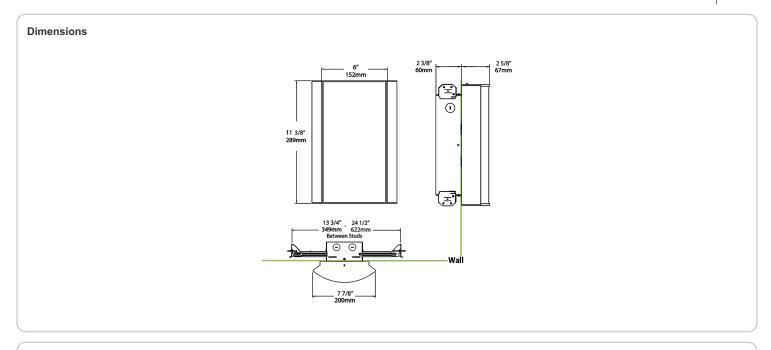

F) to 40°C (104°F)

## Green Technology:

Mercury and UV-free. RoHS compliant components.

### Finish:

Luxuriously Electroplated Copper

### Other

## Equivalency:

Equivalent to 100W Incandescent

# Warranty:

RAB warrants that our LED products will be free from defects in materials and workmanship for a period of five (5) years from the date of delivery to the end user, including coverage of light output, color stability, driver performance and fixture finish. RAB's warranty is subject to all terms and conditions found at

## **Buy American Act Compliance:**

RAB values USA manufacturing! Upon request, RAB may be able to manufacture this product to be compliant with the Buy American Act (BAA). Please contact customer service to request a quote for the product to be made BAA compliant.



| Family | Lumen Package                                                                                         | CRI and CCT                  | Lens                                | Finish                    | Options                                               |
|--------|-------------------------------------------------------------------------------------------------------|------------------------------|-------------------------------------|---------------------------|-------------------------------------------------------|
| HALVS  | 18L                                                                                                   | 935                          | - F  -                              | CU                        | /E2