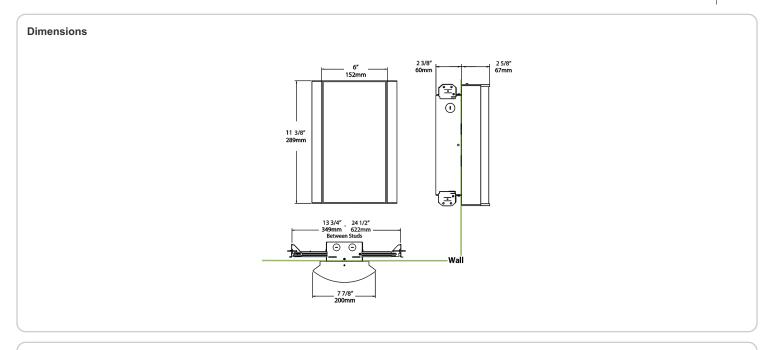

ndly polyester powder coatings are formulated for high-durability and long-lasting color

## Other

## Bi-Level:

Allows 75%, 50%, 25% output modes

# Equivalency:

Equivalent to 100W Incandescent

## Warranty:

RAB warrants that our LED products will be free from defects in materials and workmanship for a period of five (5) years from the date of delivery to the end user, including coverage of light output, color stability, driver performance and fixture finish. RAB's warranty is subject to all terms and conditions found at

## **Buy American Act Compliance:**

RAB values USA manufacturing! Upon request, RAB may be able to manufacture this product to be compliant with the Buy American Act (BAA). Please contact customer service to request a quote for the product to be made BAA compliant.



| Family | Lumen Package                                                                                                            | CRI and CCT                                                                                 | Lens                                                   | Finish      | Options                                                    |
|--------|--------------------------------------------------------------------------------------------------------------------------|---------------------------------------------------------------------------------------------|--------------------------------------------------------|-------------|------------------------------------------------------------|
| HALVS  | 18L