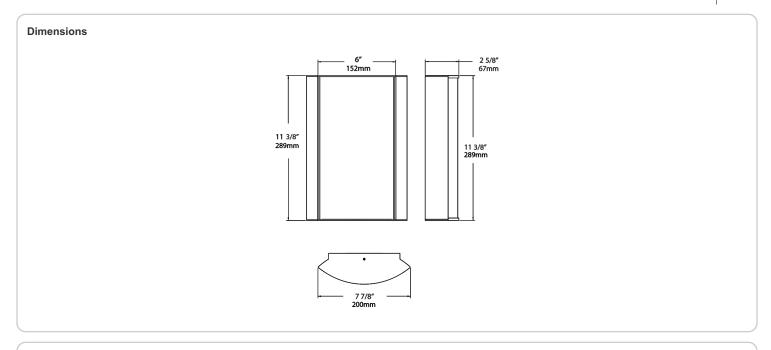

# Satin Nickel Frame with Frosted Lens with Grill Style #3

Note: Fixture will come fully assembled with the frame and lens shown above.

| Project:     | Туре: |
|--------------|-------|
| Prepared By: | Date: |