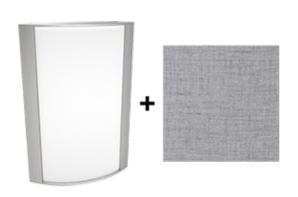

## Satin Nickel Frame with Linen Harbor Lens

Note: Fixture will come fully assembled with the frame and lens shown above.

| Project:     | Туре: |
|--------------|-------|
| Prepared By: | Date: |

| <b>Driver Info</b>                                                       |                                                                   | LED Info                                                     |                                                                 |
|--------------------------------------------------------------------------|-------------------------------------------------------------------|--------------------------------------------------------------|-----------------------------------------------------------------|
| Type:<br>120V:<br>208V:<br>240V:<br>277V:<br>Input Watts:<br>Efficiency: | Constant Current<br>0.22A<br>0.13A<br>0.11A<br>0.1A<br>26W<br>97% | Watts: Color Temp: Color Accuracy: R9: L70 Lifespan: Lumens: | 25W<br>3500K (Warm<br>Neutral)<br>93 CRI<br>65<br>50,000<br>303 |
|                                                                          |                                                                   | Efficacy:                                                    | 12 LPW                                                          |

### Lens:

Acrylic lens with linen harbor print. See for cleaning instructions.

#### Finish:

Luxuriously Electroplated Satin Nickel