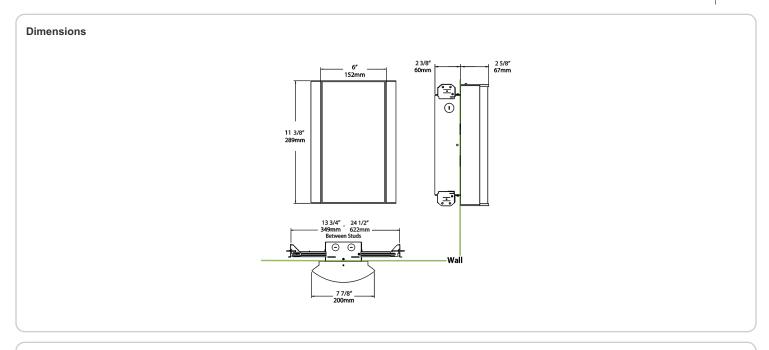

ree. RoHS compliant components.

#### Finish:

Luxuriously Electroplated Satin Nickel

#### Other

### Bi-Level:

Allows 75%, 50%, 25% output modes

## Equivalency:

Equivalent to 100W Incandescent

# Warranty:

RAB warrants that our LED products will be free from defects in materials and workmanship for a period of five (5) years from the date of delivery to the end user, including coverage of light output, color stability, driver performance and fixture finish. RAB's warranty is subject to all terms and conditions found at

## **Buy American Act Compliance:**

RAB values USA manufacturing! Upon request, RAB may be able to manufacture this product to be compliant with the Buy American Act (BAA). Please contact customer service to request a quote for the product to be made BAA compliant.



| Family | Lumen Package                                                                                                                               | CRI and CCT                                                                                                                                             | Lens                     | Finish                                                                             | Options                                                    |
|--------|---------------------------------------------------------------------------------------------------------------------------------------------|---------------------------------------------------------------------------------------------------------------------------------------------------------|------------