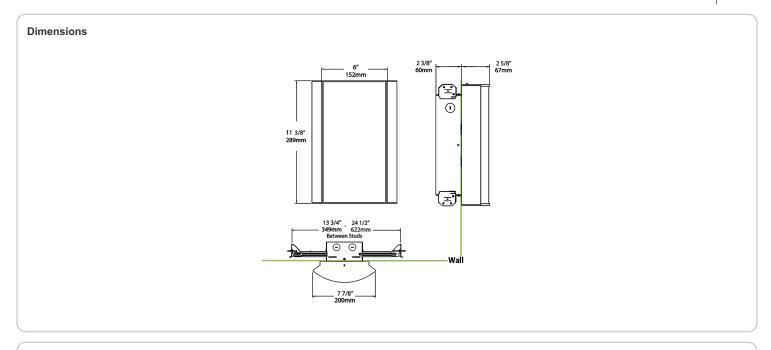

to 40°C (104°F)

#### Green Technology:

Mercury and UV-free. RoHS compliant components.

#### Finish:

Luxuriously Electroplated Copper

## Other

## Equivalency:

Equivalent to 100W Incandescent

# Warranty:

RAB warrants that our LED products will be free from defects in materials and workmanship for a period of five (5) years from the date of delivery to the end user, including coverage of light output, color stability, driver performance and fixture finish. RAB's warranty is subject to all terms and conditions found at

## **Buy American Act Compliance:**

RAB values USA manufacturing! Upon request, RAB may be able to manufacture this product to be compliant with the Buy American Act (BAA). Please contact customer service to request a quote for the product to be made BAA compliant.



| Family | Lumen Package         | CRI and CCT                  | Lens                                     | Finish               | Options                                                |
|--------|-----------------------|------------------------------|------------------------------------------|----------------------|--------------------------------------------------------|
| HALVS  | 18L                   | 935                          | - LS -                                   | CU                   | /LC/E2                                                 |
|        | <b>10L</b> = 1000lm / | <b>940</b> = 90CRI,          | F = Frosted (Standard)                   | <b>W</b> = White     | Blank = No Option                                      |
|        | 14W                   | 4000K