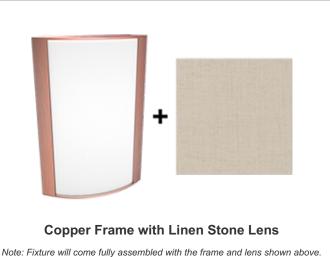

## Lens:

Acrylic lens with linen stone print. See for cleaning instructions.

#### Finish:

Luxuriously Electroplated Copper