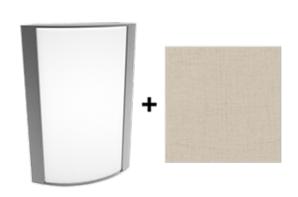

## **Textured Silver Frame with Linen Stone Lens**

Note: Fixture will come fully assembled with the frame and lens shown above.

| Project:     | Туре: |
|--------------|-------|
| Prepared By: | Date: |

#### Lens:

Acrylic lens with linen stone print. See for cleaning instructions.

#### Finish:

Textured Silver using our environmentally friendly polyester powder coatings are formulated for high-durability and long-lasting color