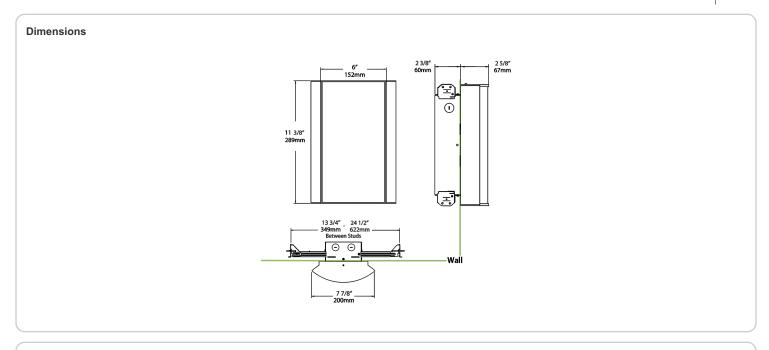

## **Technical Specifications**

## Mounting:

Wall mount with junction box included