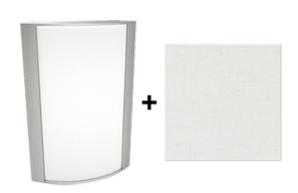

# Satin Nickel Frame with Linen Hampton White Lens

Note: Fixture will come fully assembled with the frame and lens shown above.

| Project:     | Туре: |
|--------------|-------|
| Prepared By: | Date: |

#### Lens:

Acrylic lens with linen hampton white print. See for cleaning instructions.

#### Finish:

Luxuriously Electroplated Satin Nickel