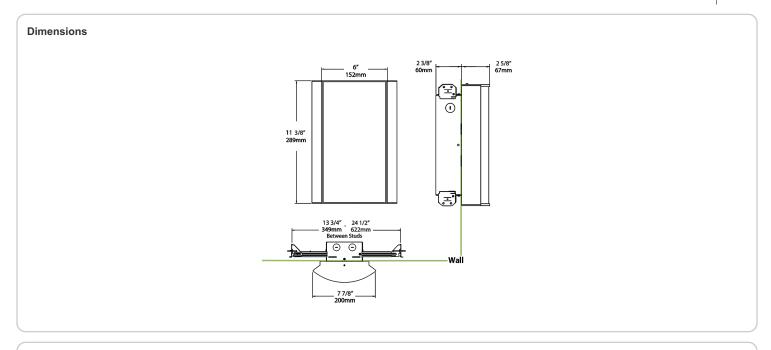

## **Technical Specifications**

## Mounting:

Wall mount with junction box included