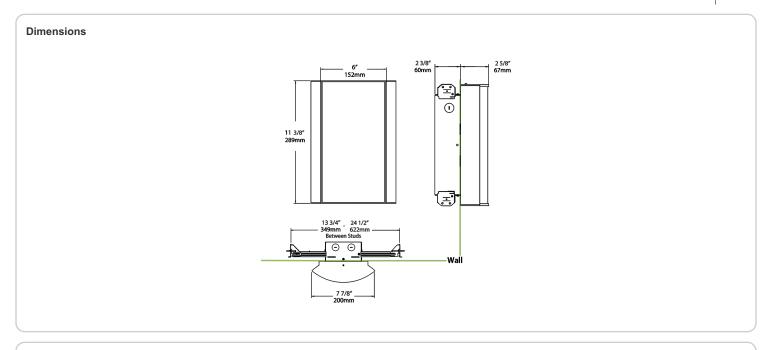

endly polyester powder coatings are formulated for high-durability and long-lasting color

## Other

# Bi-Level:

Allows 75%, 50%, 25% output modes

# Equivalency:

Equivalent to 100W Incandescent

## Warranty:

RAB warrants that our LED products will be free from defects in materials and workmanship for a period of five (5) years from the date of delivery to the end user, including coverage of light output, color stability, driver performance and fixture finish. RAB's warranty is subject to all terms and conditions found at

## **Buy American Act Compliance:**

RAB values USA manufacturing! Upon request, RAB may be able to manufacture this product to be compliant with the Buy American Act (BAA). Please contact customer service to request a quote for the product to be made BAA compliant.



| Family | Lumen Package                       | CRI and CCT          | Lens                                                  | Finish                                                 | Options                                           |
|--------|-------------------------------------|----------------------|-------------------------------------------------------|--------------------------------------------------------|---------------------------------------------------|
| HALVS  | 18L                                 | 935                  | – MA –                                                | S                                                      | /BL/E2                                            |
|        | <b>10L</b> = 1000lm /               | <b>940</b> = 90CRI,  | F = Frosted (St