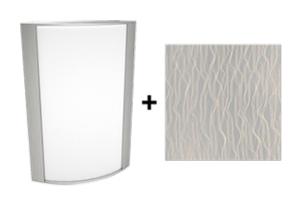

# Satin Nickel Frame with Mirage Bronze Lens

Note: Fixture will come fully assembled with the frame and lens shown above.

| Project:     | Туре: |
|--------------|-------|
| Prepared By: | Date: |

| Driver Info                                                              |                                                                   | LED Info                                                               |                                                                           |
|--------------------------------------------------------------------------|-------------------------------------------------------------------|------------------------------------------------------------------------|---------------------------------------------------------------------------|
| Type:<br>120V:<br>208V:<br>240V:<br>277V:<br>Input Watts:<br>Efficiency: | Constant Current<br>0.22A<br>0.13A<br>0.11A<br>0.1A<br>26W<br>97% | Watts: Color Temp: Color Accuracy: R9: L70 Lifespan: Lumens: Efficacy: | 25W<br>3500K (Warm<br>Neutral)<br>98 CRI<br>99<br>50,000<br>303<br>12 LPW |

#### Lens:

Acrylic lens with mirage bronze print. See for cleaning instructions.

#### Finish:

Luxuriously Electroplated Satin Nickel