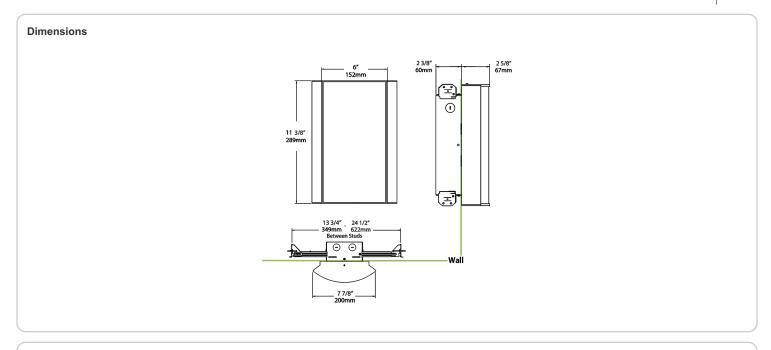

°C (104°F)

#### Green Technology:

Mercury and UV-free. RoHS compliant components.

#### Finish:

Luxuriously Electroplated Satin Nickel

## Other

## Equivalency:

Equivalent to 100W Incandescent

# Warranty:

RAB warrants that our LED products will be free from defects in materials and workmanship for a period of five (5) years from the date of delivery to the end user, including coverage of light output, color stability, driver performance and fixture finish. RAB's warranty is subject to all terms and conditions found at

## **Buy American Act Compliance:**

RAB values USA manufacturing! Upon request, RAB may be able to manufacture this product to be compliant with the Buy American Act (BAA). Please contact customer service to request a quote for the product to be made BAA compliant.



| Family | Lumen Package         | CRI and CCT                      | Lens                                      | Finish                                                                                                                                                                                        | Options                                                                                                   |
|--------|-----------------------|----------------------------------|-------------------------------------------|-----------------------------------------------------------------------------------------------------------------------------------------------------------------------------------------------|-------------------------------------------------------------------------------