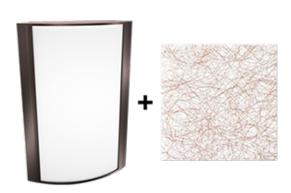

# **Antique Bronze Frame with Metallic Spun Copper Lens**

Note: Fixture will come fully assembled with the frame and lens shown above.

| Project:     | Туре: |
|--------------|-------|
| Prepared By: | Date: |

#### Lens:

Acrylic lens with metallic spun copper print. See for cleaning instructions.

#### Finish:

Luxuriously Electroplated Antique Bronze