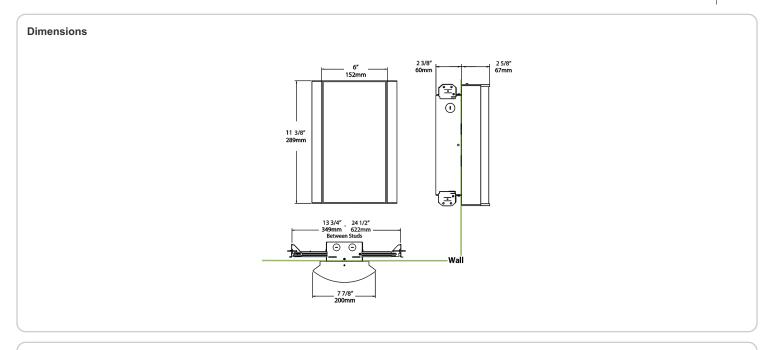

(104°F)

#### Green Technology:

Mercury and UV-free. RoHS compliant components.

#### Finish:

Luxuriously Electroplated Antique Bronze

## Other

## Equivalency:

Equivalent to 100W Incandescent

# Warranty:

RAB warrants that our LED products will be free from defects in materials and workmanship for a period of five (5) years from the date of delivery to the end user, including coverage of light output, color stability, driver performance and fixture finish. RAB's warranty is subject to all terms and conditions found at

## **Buy American Act Compliance:**

RAB values USA manufacturing! Upon request, RAB may be able to manufacture this product to be compliant with the Buy American Act (BAA). Please contact customer service to request a quote for the product to be made BAA compliant.



| Family | Lumen Package         | CRI and CCT                                                                                                                                             | Lens                                                  | Finish                                                 | Options                                             |
|--------|-----------------------|---------------------------------------------------------------------------------------------------------------------------------------------------------|-------------------------------------------------------|--------------------------------------------------------|-----------------------------------------------------|
| HALVS  | 18L                   | 935