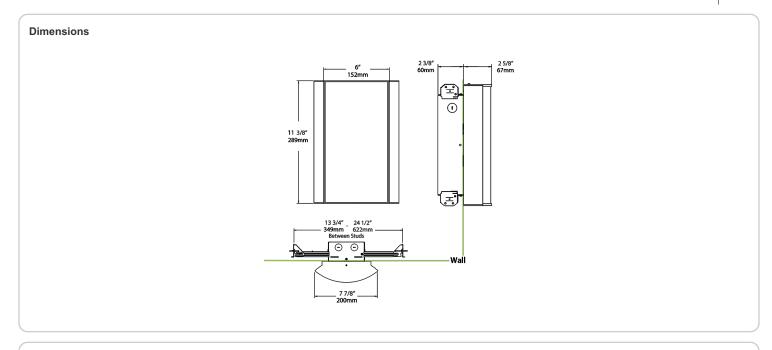

### Housing:

Die-cast and extruded aluminum

### Mounting:

Wall mount with junction box included