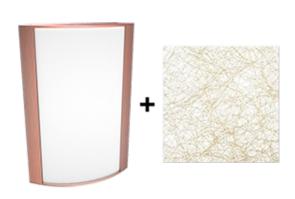

# Copper Frame with Metallic Spun Gold Lens

Note: Fixture will come fully assembled with the frame and lens shown above.

| Project:     | Туре: |
|--------------|-------|
| Prepared By: | Date: |

| 120V: 0.22A<br>208V: 0.13A<br>240V: 0.11A<br>277V: 0.1A<br>Input Watts: 26W<br>Efficiency: 97% | Watts:       25W         Color Temp:       3500K (Warm Neutral)         Color Accuracy:       95 CRI         R9:       85         L70 Lifespan:       50,000         Lumens:       425         Efficacy:       16 LPW |  |
|------------------------------------------------------------------------------------------------|-----------------------------------------------------------------------------------------------------------------------------------------------------------------------------------------------------------------------|--|

#### Lens

Acrylic lens with metallic spun gold print. See for cleaning instructions.

#### Finish:

Luxuriously Electroplated Copper