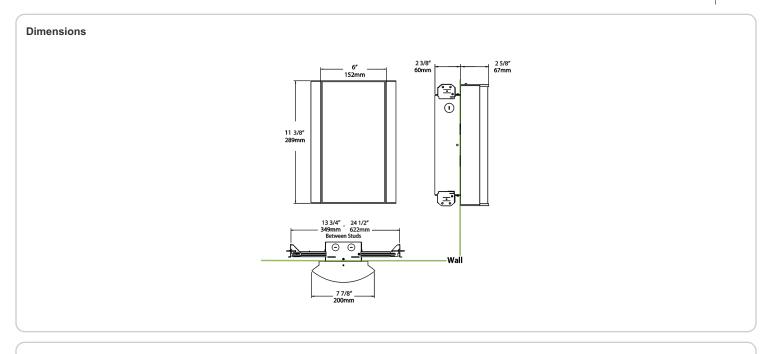

40°C (104°F)

#### Green Technology:

Mercury and UV-free. RoHS compliant components.

#### Finish:

Luxuriously Electroplated Copper

## Other

#### Equivalency:

Equivalent to 100W Incandescent

## Warranty:

RAB warrants that our LED products will be free from defects in materials and workmanship for a period of five (5) years from the date of delivery to the end user, including coverage of light output, color stability, driver performance and fixture finish. RAB's warranty is subject to all terms and conditions found at

## **Buy American Act Compliance:**

RAB values USA manufacturing! Upon request, RAB may be able to manufacture this product to be compliant with the Buy American Act (BAA). Please contact customer service to request a quote for the product to be made BAA compliant.



| Family | Lumen Package                                  | CRI and CCT                                                             | Lens                                                                                                                                                                                    | Finish