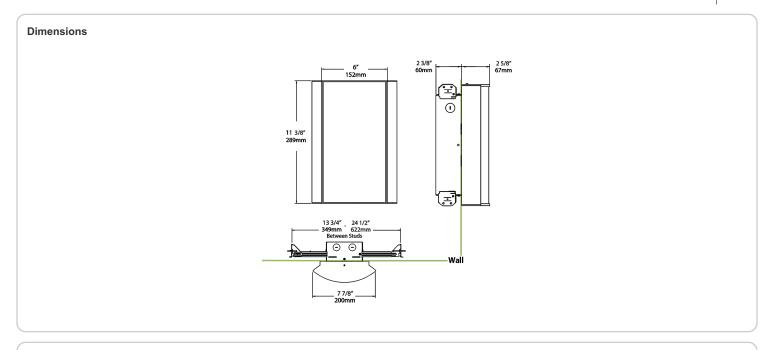

Textured Black using our environmentally friendly polyester powder coatings are formulated for high-durability and long-lasting color

### Other

## Equivalency:

Equivalent to 100W Incandescent

# Warranty:

RAB warrants that our LED products will be free from defects in materials and workmanship for a period of five (5) years from the date of delivery to the end user, including coverage of light output, color stability, driver performance and fixture finish. RAB's warranty is subject to all terms and conditions found at

#### **Buy American Act Compliance:**

RAB values USA manufacturing! Upon request, RAB may be able to manufacture this product to be compliant with the Buy American Act (BAA). Please contact customer service to request a quote for the product to be made BAA compliant.



| Family | Lumen Package                                                                                                                               | CRI and CCT                  | Lens                            | Finish      | Options                                            |
|--------|---------------------------------------------------------------------------------------------------------------------------------------------|------------------------------|---------------------------------|-------------|----------------------------------------------------|
| HALVS  | 18L                                                                                                                                         | 935                          | – MG –                          | · K