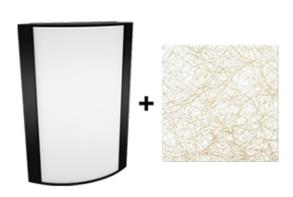

# **Textured Black Frame with Metallic Spun Gold Lens**

Note: Fixture will come fully assembled with the frame and lens shown above.

| Project:     | Туре: |
|--------------|-------|
| Prepared By: | Date: |

#### Lens

Acrylic lens with metallic spun gold print. See for cleaning instructions.

#### Finish:

Textured Black using our environmentally friendly polyester powder coatings are formulated for high-durability and long-lasting color