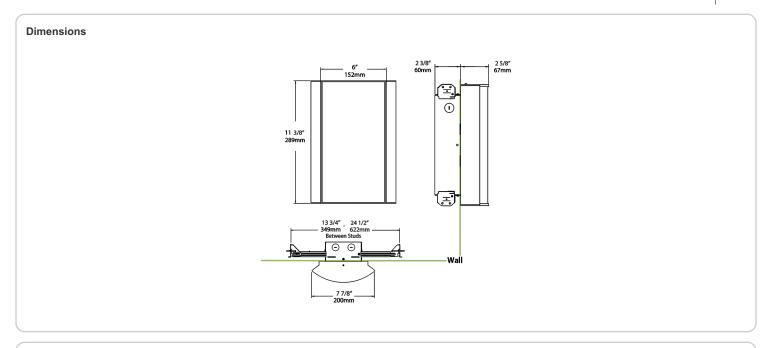

V-free. RoHS compliant components.

### Finish:

Luxuriously Electroplated Satin Nickel

# Other

### Bi-Level:

Allows 75%, 50%, 25% output modes

### Equivalency:

Equivalent to 100W Incandescent

# Warranty:

RAB warrants that our LED products will be free from defects in materials and workmanship for a period of five (5) years from the date of delivery to the end user, including coverage of light output, color stability, driver performance and fixture finish. RAB's warranty is subject to all terms and conditions found at

## **Buy American Act Compliance:**

RAB values USA manufacturing! Upon request, RAB may be able to manufacture this product to be compliant with the Buy American Act (BAA). Please contact customer service to request a quote for the product to be made BAA compliant.



| Family | Lumen Package                       | CRI and CCT                                                                                 | Lens                        | Finish                     | Options                                                                                                   |                                                        |
|--------|-------------------------------------|---------------------------------------------------------------------------------------------|-----------------------------|----------------------------|-----------------------------------------------------------------------------------------------------------|--------------------------------------------------------|
| HALVS  | 18L                                 | 935