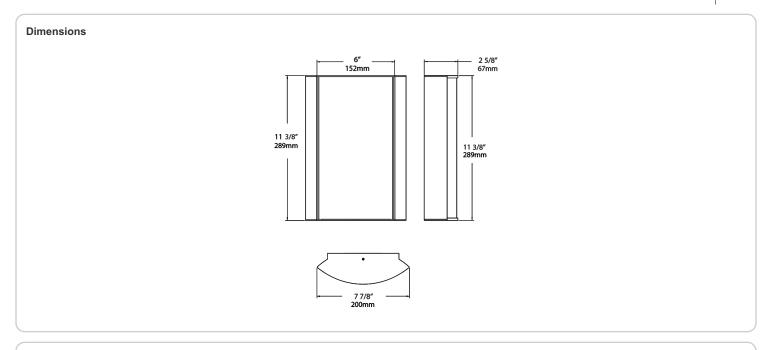

40°C (104°F)

#### Green Technology:

Mercury and UV-free. RoHS compliant components.

# Finish:

Luxuriously Electroplated Satin Nickel

# Other

### Equivalency:

Equivalent to 100W Incandescent

# Warranty:

RAB warrants that our LED products will be free from defects in materials and workmanship for a period of five (5) years from the date of delivery to the end user, including coverage of light output, color stability, driver performance and fixture finish. RAB's warranty is subject to all terms and conditions found at

### **Buy American Act Compliance:**

RAB values USA manufacturing! Upon request, RAB may be able to manufacture this product to be compliant with the Buy American Act (BAA). Please contact customer service to request a quote for the product to be made BAA compliant.



| Ordering Matrix |                                                |                                                                                                  |   |                                                                                                                                                                                                                                                                                                                                                                                                                |   |                                                                                 |