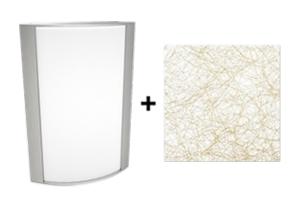

# Satin Nickel Frame with Metallic Spun Gold Lens

Note: Fixture will come fully assembled with the frame and lens shown above.

| Project:     | Туре: |
|--------------|-------|
| Prepared By: | Date: |

| Driver Info                                                              |                                                                   | LED Info                                                               |                                                                           |
|--------------------------------------------------------------------------|-------------------------------------------------------------------|------------------------------------------------------------------------|---------------------------------------------------------------------------|
| Type:<br>120V:<br>208V:<br>240V:<br>277V:<br>Input Watts:<br>Efficiency: | Constant Current<br>0.22A<br>0.13A<br>0.11A<br>0.1A<br>26W<br>97% | Watts: Color Temp: Color Accuracy: R9: L70 Lifespan: Lumens: Efficacy: | 25W<br>3500K (Warm<br>Neutral)<br>95 CRI<br>85<br>50,000<br>434<br>17 LPW |

#### Lens:

Acrylic lens with metallic spun gold print. See for cleaning instructions.

# Finish:

Luxuriously Electroplated Satin Nickel