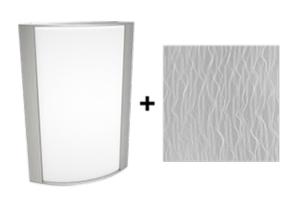

# Satin Nickel Frame with Mirage Platinum Lens

Note: Fixture will come fully assembled with the frame and lens shown above.

| Project:     | Туре: |
|--------------|-------|
| Prepared By: | Date: |

| Driver Info                                                              |                                                                   | LED Info                                                               |                                                                           |
|--------------------------------------------------------------------------|-------------------------------------------------------------------|------------------------------------------------------------------------|---------------------------------------------------------------------------|
| Type:<br>120V:<br>208V:<br>240V:<br>277V:<br>Input Watts:<br>Efficiency: | Constant Current<br>0.22A<br>0.13A<br>0.11A<br>0.1A<br>26W<br>97% | Watts: Color Temp: Color Accuracy: R9: L70 Lifespan: Lumens: Efficacy: | 25W<br>3500K (Warm<br>Neutral)<br>97 CRI<br>95<br>50,000<br>303<br>12 LPW |
|                                                                          |                                                                   |                                                                        |                                                                           |

#### Lens:

Acrylic lens with mirage platinum print. See for cleaning instructions.

#### Finish:

Luxuriously Electroplated Satin Nickel