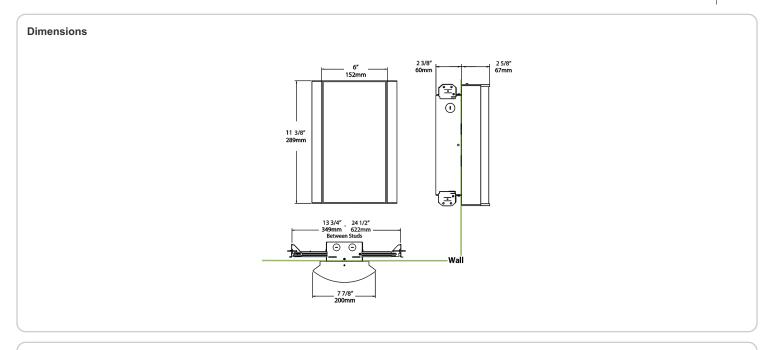

### Housing:

Die-cast and extruded aluminum

# Mounting:

Wall mount with junction box included