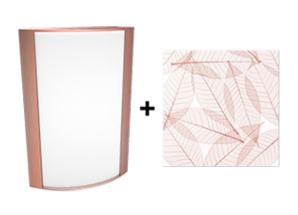

Copper Frame with Toffee Leaves Lens

Note: Fixture will come fully assembled with the frame and lens shown above.

| Project:     | Туре: |
|--------------|-------|
| Prepared By: | Date: |

| Driver Info                                                              |                                                                   | LED Info                                                               |                                                                           |
|--------------------------------------------------------------------------|-------------------------------------------------------------------|------------------------------------------------------------------------|---------------------------------------------------------------------------|
| Type:<br>120V:<br>208V:<br>240V:<br>277V:<br>Input Watts:<br>Efficiency: | Constant Current<br>0.22A<br>0.13A<br>0.11A<br>0.1A<br>26W<br>97% | Watts: Color Temp: Color Accuracy: R9: L70 Lifespan: Lumens: Efficacy: | 25W<br>3500K (Warm<br>Neutral)<br>95 CRI<br>86<br>50,000<br>425<br>16 LPW |

#### Lens:

Acrylic lens with toffee leaves print. See for cleaning instructions.

### Finish:

Luxuriously Electroplated Copper