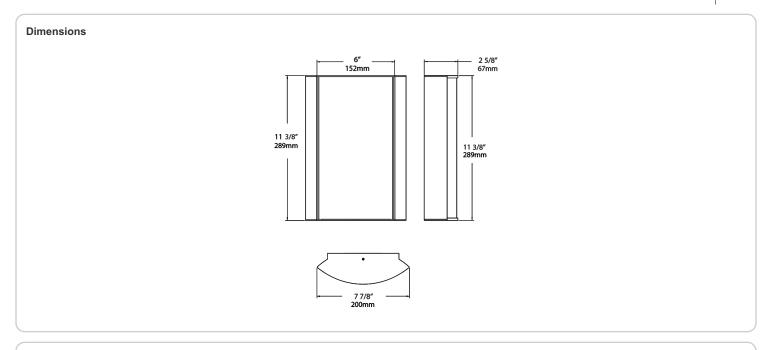

°F) to 40°C (104°F)

### Green Technology:

Mercury and UV-free. RoHS compliant components.

### Finish:

Luxuriously Electroplated Copper

# Other

## Equivalency:

Equivalent to 100W Incandescent

# Warranty:

RAB warrants that our LED products will be free from defects in materials and workmanship for a period of five (5) years from the date of delivery to the end user, including coverage of light output, color stability, driver performance and fixture finish. RAB's warranty is subject to all terms and conditions found at

## **Buy American Act Compliance:**

RAB values USA manufacturing! Upon request, RAB may be able to manufacture this product to be compliant with the Buy American Act (BAA). Please contact customer service to request a quote for the product to be made BAA compliant.



| Ordering Matrix |                                                |                                                                                                  |   |                                                                                                                                                                                                                                                                                                                                                                                                                |   |                                                                                 |