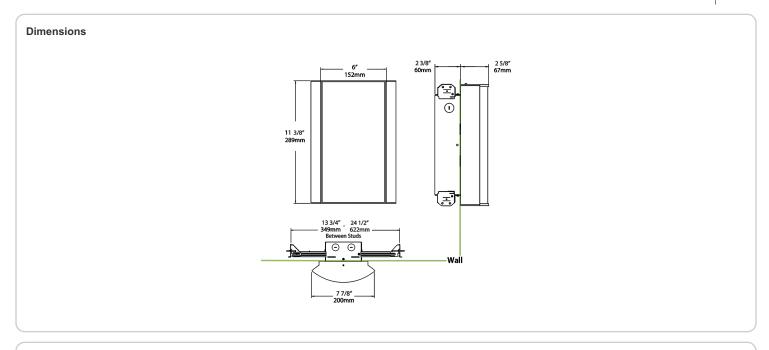

C (104°F)

#### Green Technology:

Mercury and UV-free. RoHS compliant components.

#### Finish:

Luxuriously Electroplated Satin Nickel

# Other

### Equivalency:

Equivalent to 100W Incandescent

## Warranty:

RAB warrants that our LED products will be free from defects in materials and workmanship for a period of five (5) years from the date of delivery to the end user, including coverage of light output, color stability, driver performance and fixture finish. RAB's warranty is subject to all terms and conditions found at

## **Buy American Act Compliance:**

RAB values USA manufacturing! Upon request, RAB may be able to manufacture this product to be compliant with the Buy American Act (BAA). Please contact customer service to request a quote for the product to be made BAA compliant.



| Family | Lumen Package                                            | CRI and CCT                                                                 | Lens                                                              | Finish                                                                                                                            | Options                                                                                                                  |
|--------|----------------------------------------------------------|-----------------------------------------------------------------------------|-------------------------------------------------------------------|----------------------------------------------------------------------------------------------------------------