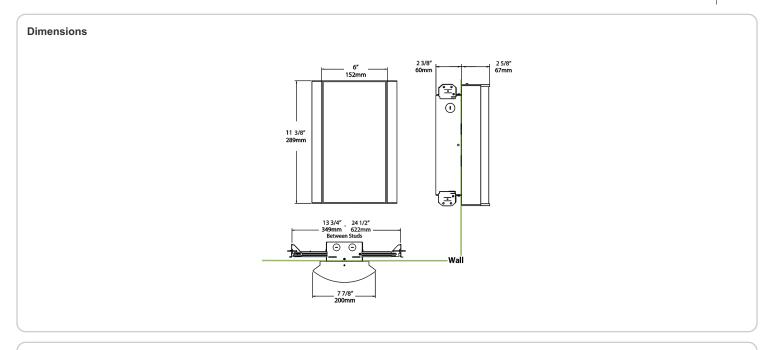

(104°F)

#### Green Technology:

Mercury and UV-free. RoHS compliant components.

#### Finish:

Luxuriously Electroplated Antique Bronze

# Other

### Equivalency:

Equivalent to 100W Incandescent

# Warranty:

RAB warrants that our LED products will be free from defects in materials and workmanship for a period of five (5) years from the date of delivery to the end user, including coverage of light output, color stability, driver performance and fixture finish. RAB's warranty is subject to all terms and conditions found at

## **Buy American Act Compliance:**

RAB values USA manufacturing! Upon request, RAB may be able to manufacture this product to be compliant with the Buy American Act (BAA). Please contact customer service to request a quote for the product to be made BAA compliant.



| Family | Lumen Package         | CRI and CCT                  | Lens                              | Finish                      | Options                                               |
|--------|-----------------------|------------------------------|-----------------------------------|-----------------------------|-------------------------------------------------------|
| HALVS  | 18L                   | 940                          | - CW -                            | · W                         | /LC                                                   |
|        | <b>10L</b> = 1000lm / | <b>940</b> = 90CRI,          | <b>F</b> = Frosted (Standard)     | <b>W</b> = White            | Blank = No Option                                     |
|        | 14W                   | 4000K