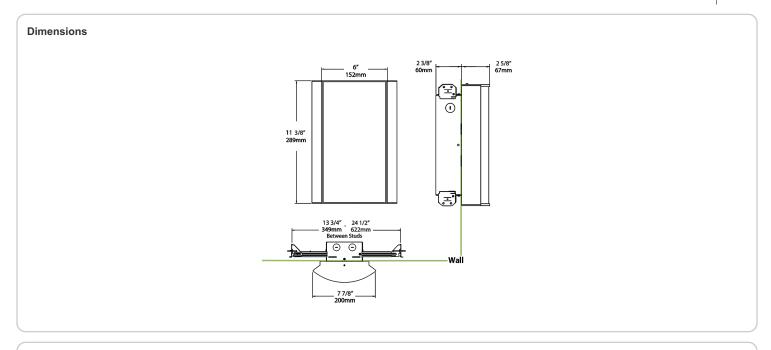

40°C (104°F)

## Green Technology:

Mercury and UV-free. RoHS compliant components.

### Finish:

Luxuriously Electroplated Satin Nickel

### Other

## Equivalency:

Equivalent to 100W Incandescent

# Warranty:

RAB warrants that our LED products will be free from defects in materials and workmanship for a period of five (5) years from the date of delivery to the end user, including coverage of light output, color stability, driver performance and fixture finish. RAB's warranty is subject to all terms and conditions found at

# **Buy American Act Compliance:**

RAB values USA manufacturing! Upon request, RAB may be able to manufacture this product to be compliant with the Buy American Act (BAA). Please contact customer service to request a quote for the product to be made BAA compliant.



| Family | Lumen Package         | CRI and CCT                   | Lens                                 | Finish                      | Options                                                                                                           |
|--------|-----------------------|-------------------------------|--------------------------------------|-----------------------------|-------------------------------------------------------------------------------------------------------------------|
| HALVS  | 18L                   | 940                           | - CW -                               | SA                          | /E2                                                                                                               |
|        | <b>10L</b> = 1000lm / | <b>940<