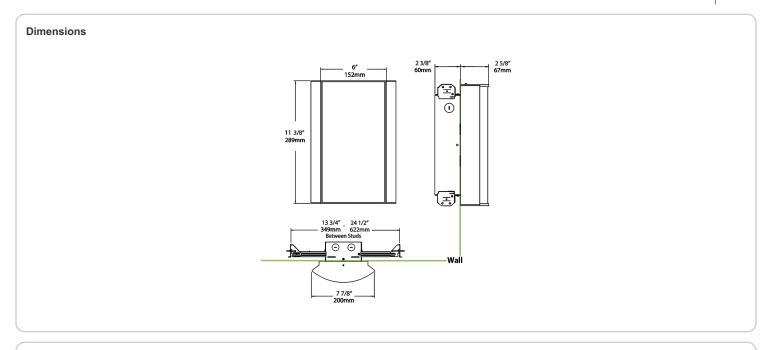

friendly polyester powder coatings are formulated for high-durability and long-lasting color

# Other

# Bi-Level:

Allows 75%, 50%, 25% output modes

# Equivalency:

Equivalent to 100W Incandescent

# Warranty:

RAB warrants that our LED products will be free from defects in materials and workmanship for a period of five (5) years from the date of delivery to the end user, including coverage of light output, color stability, driver performance and fixture finish. RAB's warranty is subject to all terms and conditions found at

# **Buy American Act Compliance:**

RAB values USA manufacturing! Upon request, RAB may be able to manufacture this product to be compliant with the Buy American Act (BAA). Please contact customer service to request a quote for the product to be made BAA compliant.



| Family | Lumen Package         | CRI and CCT                   | Lens                                     | Finish                       | Options                                                                                                           |
|--------|-----------------------|-------------------------------|------------------------------------------|------------------------------|-------------------------------------------------------------------------------------------------------------------|
| HALVS  | 18L                   | 940                           | - FG1 -                                  | - K                          | /BL/E2                                                                                                            |
|        | <b>10L</b> = 100