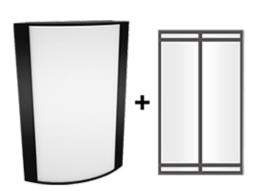

# Textured Black Frame with Frosted Lens with Grill Style #1

Note: Fixture will come fully assembled with the frame and lens shown above.

| Project:     | Туре: |
|--------------|-------|
| Prepared By: | Date: |

## Lens:

Frosted polycarbonate with grill style #1. See for cleaning instructions.