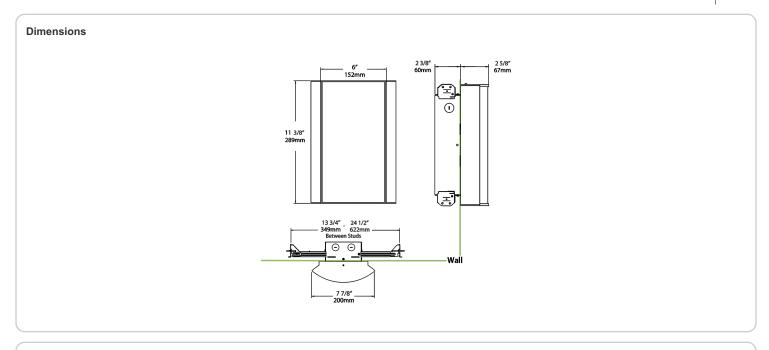

Textured Black using our environmentally friendly polyester powder coatings are formulated for high-durability and long-lasting color

## Other

### Equivalency:

Equivalent to 100W Incandescent

# Warranty:

RAB warrants that our LED products will be free from defects in materials and workmanship for a period of five (5) years from the date of delivery to the end user, including coverage of light output, color stability, driver performance and fixture finish. RAB's warranty is subject to all terms and conditions found at

#### **Buy American Act Compliance:**

RAB values USA manufacturing! Upon request, RAB may be able to manufacture this product to be compliant with the Buy American Act (BAA). Please contact customer service to request a quote for the product to be made BAA compliant.



| Family | Lumen Package         | CRI and CCT                                                                                                                                                                                                                                  | Lens                        | Finish                                                 | Options                                                                                                           |
|--------|-----------------------|----------------------------------------------------------------------------------------------------------------------------------------------------------------------------------------------------------------------------------------------|-----------------------------|------------------