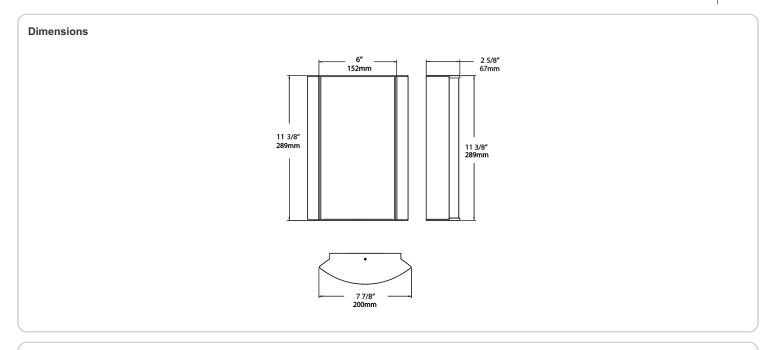

) to 40°C (104°F)

#### Green Technology:

Mercury and UV-free. RoHS compliant components.

### Finish:

Luxuriously Electroplated Copper

# Other

### Equivalency:

Equivalent to 100W Incandescent

# Warranty:

RAB warrants that our LED products will be free from defects in materials and workmanship for a period of five (5) years from the date of delivery to the end user, including coverage of light output, color stability, driver performance and fixture finish. RAB's warranty is subject to all terms and conditions found at

## **Buy American Act Compliance:**

RAB values USA manufacturing! Upon request, RAB may be able to manufacture this product to be compliant with the Buy American Act (BAA). Please contact customer service to request a quote for the product to be made BAA compliant.



| Ordering Ma | trix                                           |                                                                                                  |   |                                                                                                                                                                                                                                                                                                                                                                                                                |   |                                                                                 |