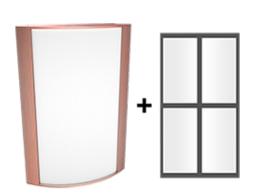

# Copper Frame with Frosted Lens with Grill Style #2

Note: Fixture will come fully assembled with the frame and lens shown above.

| Project:     | Туре: |
|--------------|-------|
| Prepared By: | Date: |

#### Lens:

Frosted polycarbonate with grill style #2. See for cleaning instructions.