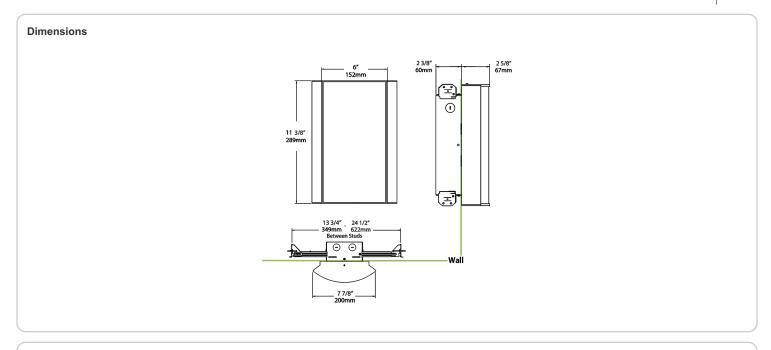

y polyester powder coatings are formulated for high-durability and long-lasting color

### Other

### Bi-Level:

Allows 75%, 50%, 25% output modes

## Equivalency:

Equivalent to 100W Incandescent

# Warranty:

RAB warrants that our LED products will be free from defects in materials and workmanship for a period of five (5) years from the date of delivery to the end user, including coverage of light output, color stability, driver performance and fixture finish. RAB's warranty is subject to all terms and conditions found at

### **Buy American Act Compliance:**

RAB values USA manufacturing! Upon request, RAB may be able to manufacture this product to be compliant with the Buy American Act (BAA). Please contact customer service to request a quote for the product to be made BAA compliant.



| Family | Lumen Package         | CRI and CCT                   | Lens                                      | Finish                      | Options                                                                                                           |
|--------|-----------------------|-------------------------------|-------------------------------------------|-----------------------------|-------------------------------------------------------------------------------------------------------------------|
| HALVS  | 18L                   | 940                           | - FG2 -                                   | S                           | /BL/E2                                                                                                            |
|        | <b>10L</b> = 100