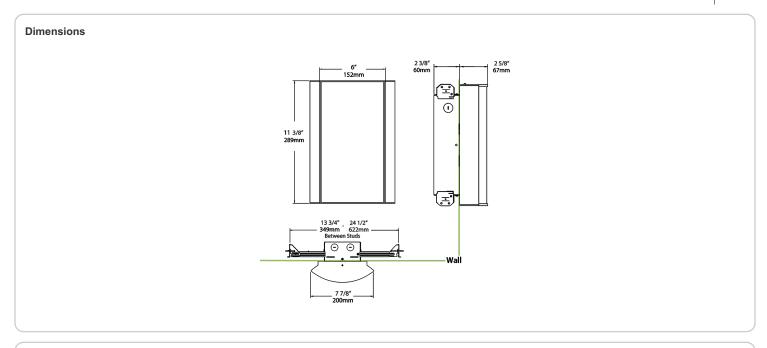

e. RoHS compliant components.

### Finish:

Luxuriously Electroplated Antique Bronze

### Other

### Bi-Level:

Allows 75%, 50%, 25% output modes

### Equivalency:

Equivalent to 100W Incandescent

# Warranty:

RAB warrants that our LED products will be free from defects in materials and workmanship for a period of five (5) years from the date of delivery to the end user, including coverage of light output, color stability, driver performance and fixture finish. RAB's warranty is subject to all terms and conditions found at

### **Buy American Act Compliance:**

RAB values USA manufacturing! Upon request, RAB may be able to manufacture this product to be compliant with the Buy American Act (BAA). Please contact customer service to request a quote for the product to be made BAA compliant.



| Family | Lumen Package         | CRI and CCT                 | Lens                     | Finish                                                 | Options                                                                                                           |
|--------|-----------------------|-----------------------------|--------------------------|--------------------------------------------------------|-------------------------------------------------------------------------------------------------------------------|
| HALVS  | 18L                   | 940                         | - FG3 -                  | - A                                                    | /BL                                                                                                               |
|