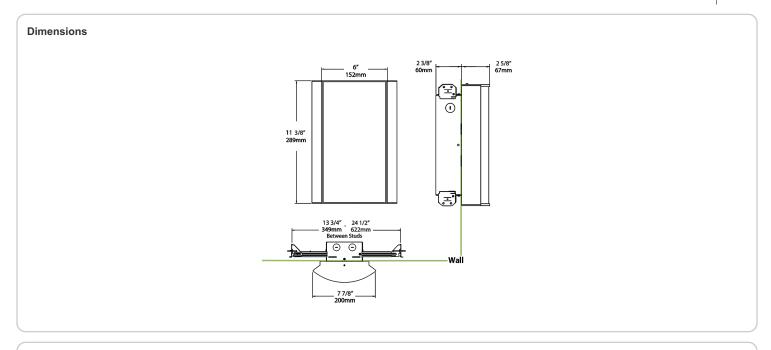

ly polyester powder coatings are formulated for high-durability and long-lasting color

### Other

### Bi-Level:

Allows 75%, 50%, 25% output modes

## Equivalency:

Equivalent to 100W Incandescent

# Warranty:

RAB warrants that our LED products will be free from defects in materials and workmanship for a period of five (5) years from the date of delivery to the end user, including coverage of light output, color stability, driver performance and fixture finish. RAB's warranty is subject to all terms and conditions found at

## **Buy American Act Compliance:**

RAB values USA manufacturing! Upon request, RAB may be able to manufacture this product to be compliant with the Buy American Act (BAA). Please contact customer service to request a quote for the product to be made BAA compliant.



| Family | Lumen Package          | CRI and CCT                  | Lens                                  | Finish                       | Options                                                                                                                                                                   |
|--------|------------------------|------------------------------|---------------------------------------|------------------------------|---------------------------------------------------------------------------------------------------------------------------------------------------------------------------|
| HALVS  | 18L                    | 940                          | - FG3 -                               | S                            | /BL