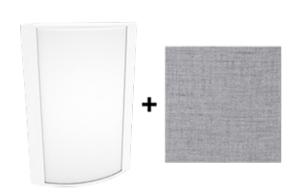

# **Textured White Frame with Linen Harbor Lens**

Note: Fixture will come fully assembled with the frame and lens shown above.

| Project:     | Туре: |
|--------------|-------|
| Prepared By: | Date: |

| Driver Info                             |                               | LED Info                                           |                               |
|-----------------------------------------|-------------------------------|----------------------------------------------------|-------------------------------|
| Type:                                   | Constant Current              | Watts:                                             | 25W                           |
| 120V:                                   | 0.22A                         | Color Temp:                                        | 4000K (Neutral)               |
| 208V:                                   | 0.13A                         | Color Accuracy:                                    | 89 CRI                        |
| 240V:                                   | 0.11A                         | R9:                                                | 43                            |
| 277V:                                   | 0.1A                          | L70 Lifespan:                                      | 50,000                        |
| Input Watts:                            | 26W                           | Lumens:                                            | 311                           |
| Efficiency:                             | 97%                           | Efficacy:                                          | 12 LPW                        |
|                                         |                               |                                                    |                               |
| 208V:<br>240V:<br>277V:<br>Input Watts: | 0.13A<br>0.11A<br>0.1A<br>26W | Color Accuracy:<br>R9:<br>L70 Lifespan:<br>Lumens: | 89 CRI<br>43<br>50,000<br>311 |

#### Lens:

Acrylic lens with linen harbor print. See for cleaning instructions.

#### Finish:

Textured White using our environmentally friendly polyester powder coatings are formulated for high-durability and long-lasting color