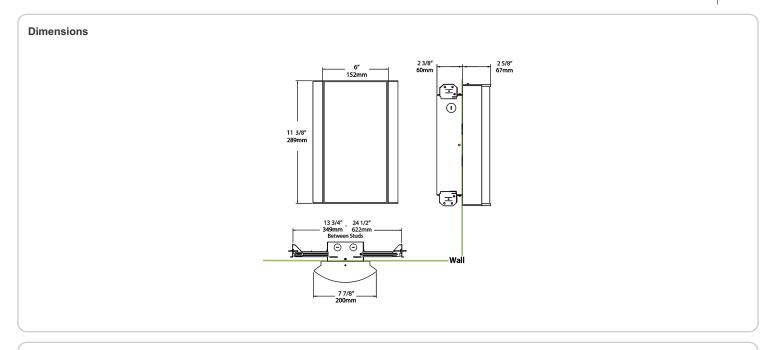

# **Technical Specifications**

# Mounting:

Wall mount with junction box included