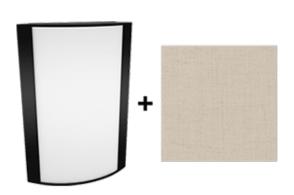

### **Textured Black Frame with Linen Stone Lens**

Note: Fixture will come fully assembled with the frame and lens shown above.

| Project:     | Туре: |
|--------------|-------|
| Prepared By: | Date: |

#### Lens

Acrylic lens with linen stone print. See for cleaning instructions.

#### Finish:

Textured Black using our environmentally friendly polyester powder coatings are formulated for high-durability and long-lasting color