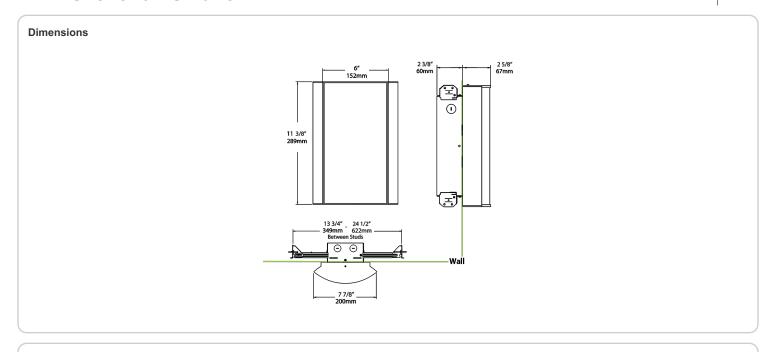

Textured Black using our environmentally friendly polyester powder coatings are formulated for high-durability and long-lasting color

### Other

## Equivalency:

Equivalent to 100W Incandescent

# Warranty:

RAB warrants that our LED products will be free from defects in materials and workmanship for a period of five (5) years from the date of delivery to the end user, including coverage of light output, color stability, driver performance and fixture finish. RAB's warranty is subject to all terms and conditions found at

#### **Buy American Act Compliance:**

RAB values USA manufacturing! Upon request, RAB may be able to manufacture this product to be compliant with the Buy American Act (BAA). Please contact customer service to request a quote for the product to be made BAA compliant.



| Family | Lumen Package                                                                                    | CRI and CCT                  | Lens                              | Finish                                                | Options                                                    |
|--------|--------------------------------------------------------------------------------------------------|------------------------------|-----------------------------------|-------------------------------------------------------|------------------------------------------------------------|
| HALVS  | 18L                                                                                              | 940                          | - LS -                            | K