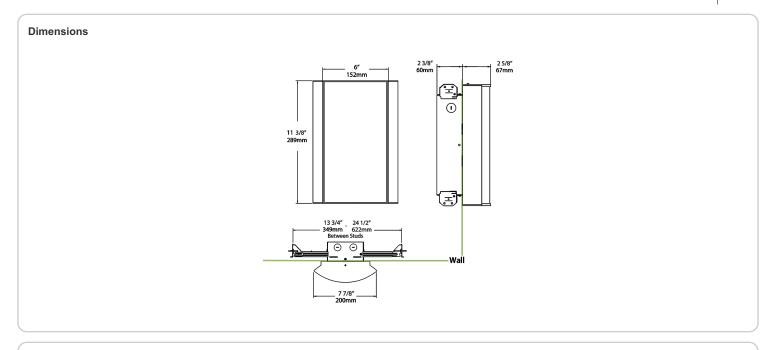

ndly polyester powder coatings are formulated for high-durability and long-lasting color

## Other

## Bi-Level:

Allows 75%, 50%, 25% output modes

# Equivalency:

Equivalent to 100W Incandescent

## Warranty:

RAB warrants that our LED products will be free from defects in materials and workmanship for a period of five (5) years from the date of delivery to the end user, including coverage of light output, color stability, driver performance and fixture finish. RAB's warranty is subject to all terms and conditions found at

## **Buy American Act Compliance:**

RAB values USA manufacturing! Upon request, RAB may be able to manufacture this product to be compliant with the Buy American Act (BAA). Please contact customer service to request a quote for the product to be made BAA compliant.



| Family | Lumen Package             | CRI and CCT                   | Lens                                                              | Finish                 | Options                                                                                                           |
|--------|---------------------------|-------------------------------|-------------------------------------------------------------------|------------------------|-------------------------------------------------------------------------------------------------------------------|
| HALVS  | 18L                       | 940                           | - LW                                                              | - K                    | /BL/E2